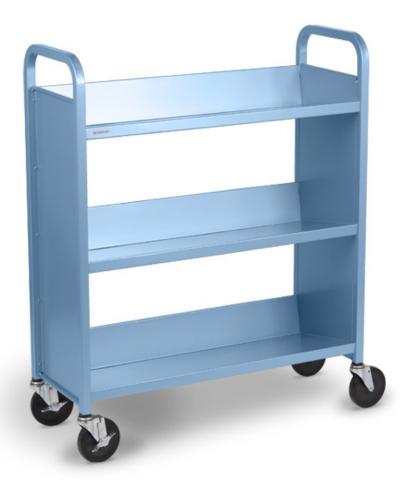

# Booktrucks

Bretfords trusted booktruck line features durability, safety, and value. A great fit for any classroom, library or office environment.

Double-sided Booktrucks shown in Topaz (TZ)

**OPTIONS** | Available with flat or slanted shelves.

## SINGLE-SIDED DIMENSIONS

|                   | L330                  |  |
|-------------------|-----------------------|--|
| MODEL<br>FEATURES | three slanted shelves |  |
| DIMENSIONS*       | 36 x 14 x 43 in.      |  |