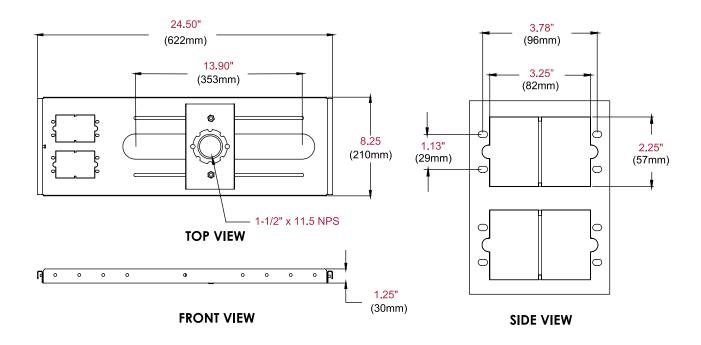

### **Product Specifications**

|          | DIMENSIONS (W x H x D)                       | PRODUCT WEIGHT | LOAD CAPACITY | FINISH      | AVAILABLE COLORS |
|----------|----------------------------------------------|----------------|---------------|-------------|------------------|
| CMJ500R1 | 24.50" x 8.25" x 1.25"<br>(622 x 210 x 30mm) | 5.5lb (2.5kg)  | 60lb (27kg)   | Powder coat | White            |

All dimensions = inch (mm)