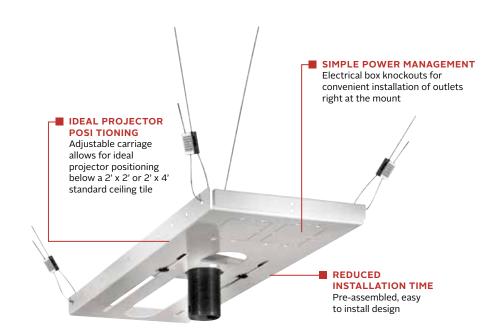

#### FOR USE WITH PEERLESS-AV® PROJECTOR MOUNTS

Compact and lightweight, the Peerless-AV CMJ500R1 Adjustable Suspended Ceiling Plate provides easy installation of a projector anywhere on the ceiling grid. Installation is simplified with the Kwik-Loc™ self locking cable joiner, which helps significantly reduce total installation time. The mount features two electrical outlet box knockouts that provide a convenient connection for power and signal cables. This Adjustable Suspended Ceiling Plate unit is pre-assembled to simplify installation, and its adjustability feature enhances the ease of mounting virtually any projector.

#### **Additional Features**

- Adjustable carriage allows for ideal projector positioning below a 2' x 2' or 2' x 4' standard ceiling tile
- Pre-assembled, easy to install design reduces installation time
- Knockouts are provided for electrical outlet boxes and antenna leads
- Escutcheon ring leaves a clean finish
- Compact and lightweight
- Includes Kwik-Loc<sup>™</sup> self locking cable joiners for simple cable support set-up

Chrome escutcheon ring

Electrical box knockouts

Carriage and wing nuts

CMJ500R1

Lightweight Adjustable Suspended Ceiling Plate for use with Peerless-AV® Projector Mounts