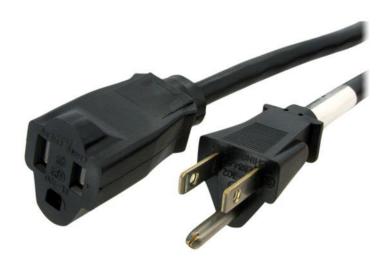

# **10ft Power Cord Extension - NEMA 5-15R to NEMA 5-15P**

Product ID: PAC10110

This 10-foot Computer Power Cord Extension Cable instantly turns a large, awkward power connector into a smaller, streamlined connector.

The power adapter will fit into any socket, maximizing the space on your power strip, surge protector, or wall outlet.

The power adapter also doubles as a power cord extender, giving you an extra 10ft of reach for your monitor, computer case, or any other powered device.

### **Data Sheet**

|                             | Warranty                  | Lifetime                                                 |
|-----------------------------|---------------------------|----------------------------------------------------------|
| Hardware                    | Cable Jacket Type         | PVC - Polyvinyl Chloride                                 |
| Connector(s)                | Connector A               | 1 - NEMA 5-15 Power (North America) Plug                 |
|                             | Connector B               | 1 - NEMA 5-15 Power (North America) Receptacle           |
| Power                       | Input Current             | 13 A                                                     |
|                             | Input Voltage             | 125 AC                                                   |
| Physical<br>Characteristics | Cable Length              | 10 ft [3 m]                                              |
|                             | Color                     | Black                                                    |
|                             | Product Length            | 10 ft [3 m]                                              |
|                             | Weight of Product         | 13.6 oz [384 g]                                          |
|                             | Wire Gauge                | 16 AWG                                                   |
| Packaging<br>Information    | Package Height            | 1.3 in [33 mm]                                           |
|                             | Package Length            | 8.7 in [22 cm]                                           |
|                             | Package Quantity          | 1                                                        |
|                             | Package Width             | 7.9 in [20 cm]                                           |
|                             | Shipping (Package) Weight | 13.9 oz [393 g]                                          |
| What's in the Box           | Included in Package       | 1 - 10ft Power Cord Extension - NEMA 5-15R to NEMA 5-15P |