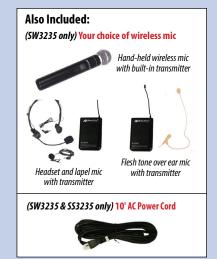

## This multipurpose lectern is designed for presentation technology!

- Extend your voice with style to audiences up to 2,000, rooms up to 20,000 square feet with this technology-friendly lectern
- The Sensitive AmpliVox Electret Condenser Gooseneck Hot Mic picks up your voice from up to 20" away
- AmpliVox speaker technology delivers clear, high-performance, lifelike sound to your audience with built-in Jensen design speakers
- Built-in Bluetooth module (SW3235, SS3235) allows you to wirelessly stream sound from any Bluetooth-capable device
- In scratch-resistant melamine, with skirted base, radius corners and sculpted reveal lines, for beautiful styling and durability that will stand the test of time
- Plenty of storage for all your AV equipment, with a locking drawer for a laptop, a drop-leaf locking shelf for projectors and multimedia equipment, and one locking door with one adjustable inner shelf for computer or other AV equipment. Also has wire management grommets
- This lectern moves effortlessly, with the help of 4 industrial hidden casters (2 lock)