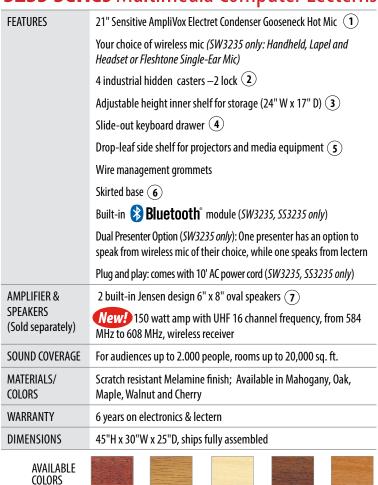

## This multipurpose lectern is designed for presentation technology!

- Extend your voice with style to audiences up to 2,000, rooms up to 20,000 square feet with this technology-friendly lectern
- The Sensitive AmpliVox Electret Condenser Gooseneck Hot Mic picks up your voice from up to 20" away
- AmpliVox speaker technology delivers clear, high-performance, lifelike sound to your audience with built-in Jensen design speakers
- Built-in Bluetooth module (SW3235, SS3235) allows you to wirelessly stream sound from any Bluetooth-capable device
- In scratch-resistant melamine, with skirted base, radius corners and sculpted reveal lines, for beautiful styling and durability that will stand the test of time
- Plenty of storage for all your AV equipment, with a locking drawer for a laptop, a drop-leaf locking shelf for projectors and multimedia equipment, and one locking door with one adjustable inner shelf for computer or other AV equipment. Also has wire management grommets
- This lectern moves effortlessly, with the help of 4 industrial hidden casters (2 lock)

## **3235 Series** Multimedia Computer Lecterns

Walnut

Cherry

Maple

Mahogany

| Model # | Product Description                           | Product Wt. | Shp. Wt. | MSRP       |
|---------|-----------------------------------------------|-------------|----------|------------|
| SW3235  | Multimedia Computer Wireless Sound Lectern    | 160 lbs     | 230 lbs  | \$2,368.00 |
| SS3235  | Multimedia Computer Lectern with Sound System | 160 lbs     | 230 lbs  | \$1,906.00 |
| SN3235  | Multimedia Computer Lectern                   | 140 lbs     | 220 lbs  | \$1,542.00 |