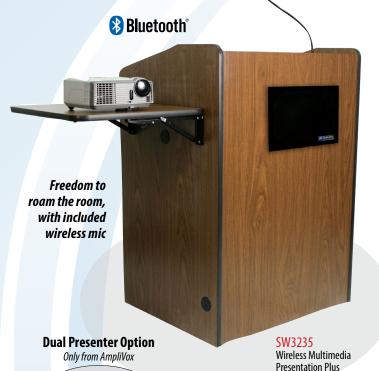

## This multipurpose lectern is designed for presentation technology!

- Extend your voice with style to audiences up to 2,000, rooms up to 20,000 square feet with this technology-friendly lectern
- The Sensitive AmpliVox Electret Condenser Gooseneck Hot Mic picks up your voice from up to 20" away
- AmpliVox speaker technology delivers clear, high-performance, lifelike sound to your audience with built-in Jensen design speakers
- Built-in Bluetooth module (SW3235, SS3235) allows you to wirelessly stream sound from any Bluetooth-capable device
- In scratch-resistant melamine, with skirted base, radius corners and sculpted reveal lines, for beautiful styling and durability that will stand the test of time
- Plenty of storage for all your AV equipment, with a locking drawer for a laptop, a drop-leaf locking shelf for projectors and multimedia equipment, and one locking door with one adjustable inner shelf for computer or other AV equipment. Also has wire management grommets
- This lectern moves effortlessly, with the help of 4 industrial hidden casters (2 lock)

**Computer Lectern** 

SN3235 Multimedia Presentation Plus Computer Lectern

The Bluetooth® word mark and logos are registered trademarks owned by Bluetooth SIG, Inc. and any use of such marks by AmpliVox Sound Systems, LLC is under license.