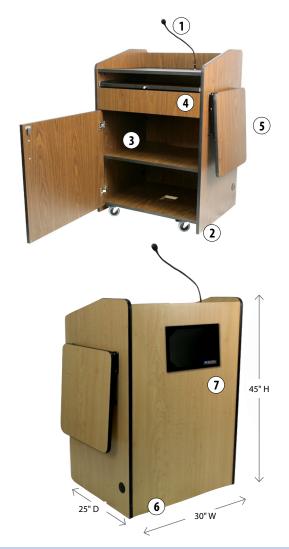

## This multipurpose lectern is designed for presentation technology!

- Extend your voice with style to audiences up to 2,000, rooms up to 20,000 square feet with this technology-friendly lectern
- The Sensitive AmpliVox Electret Condenser Gooseneck Hot Mic picks up your voice from up to 20" away
- AmpliVox speaker technology delivers clear, high-performance, lifelike sound to your audience with built-in Jensen design speakers
- Built-in Bluetooth module (SW3235, SS3235) allows you to wirelessly stream sound from any Bluetooth-capable device
- In scratch-resistant melamine, with skirted base, radius corners and sculpted reveal lines, for beautiful styling and durability that will stand the test of time
- Plenty of storage for all your AV equipment, with a locking drawer for a laptop, a drop-leaf locking shelf for projectors and multimedia equipment, and one locking door with one adjustable inner shelf for computer or other AV equipment. Also has wire management grommets
- This lectern moves effortlessly, with the help of 4 industrial hidden casters (2 lock)