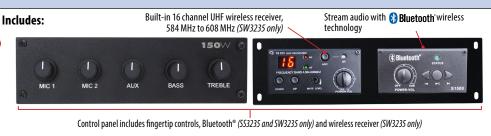

## This multipurpose lectern is designed for presentation technology!

- Extend your voice with style to audiences up to 2,000, rooms up to 20,000 square feet with this technology-friendly lectern
- The Sensitive AmpliVox Electret Condenser Gooseneck Hot Mic picks up your voice from up to 20" away
- AmpliVox speaker technology delivers clear, high-performance, lifelike sound to your audience with built-in Jensen design speakers
- Built-in Bluetooth module (SW3235, SS3235) allows you to wirelessly stream sound from any Bluetooth-capable device
- In scratch-resistant melamine, with skirted base, radius corners and sculpted reveal lines, for beautiful styling and durability that will stand the test of time
- Plenty of storage for all your AV equipment, with a locking drawer for a laptop, a drop-leaf locking shelf for projectors and multimedia equipment, and one locking door with one adjustable inner shelf for computer or other AV equipment. Also has wire management grommets
- This lectern moves effortlessly, with the help of 4 industrial hidden casters (2 lock)

**Computer Lectern** 

SN3235 Multimedia Presentation Plus Computer Lectern

The Bluetooth® word mark and logos are registered trademarks owned by Bluetooth SIG, Inc. and any use of such marks by AmpliVox Sound Systems, LLC is under license.