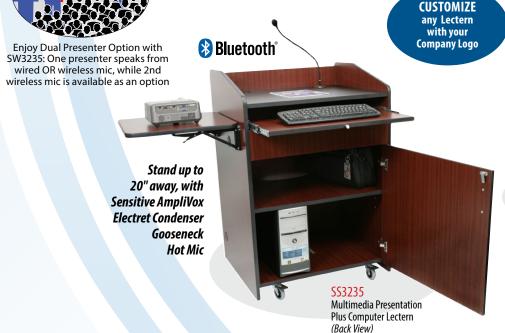

## This multipurpose lectern is designed for presentation technology!

- Extend your voice with style to audiences up to 2,000, rooms up to 20,000 square feet with this technology-friendly lectern
- The Sensitive AmpliVox Electret Condenser Gooseneck Hot Mic picks up your voice from up to 20" away
- AmpliVox speaker technology delivers clear, high-performance, lifelike sound to your audience with built-in Jensen design speakers
- Built-in Bluetooth module (SW3235, SS3235) allows you to wirelessly stream sound from any Bluetooth-capable device
- In scratch-resistant melamine, with skirted base, radius corners and sculpted reveal lines, for beautiful styling and durability that will stand the test of time
- Plenty of storage for all your AV equipment, with a locking drawer for a laptop, a drop-leaf locking shelf for projectors and multimedia equipment, and one locking door with one adjustable inner shelf for computer or other AV equipment. Also has wire management grommets
- This lectern moves effortlessly, with the help of 4 industrial hidden casters (2 lock)

**Computer Lectern** 

SN3235 Multimedia Presentation Plus Computer Lectern

The Bluetooth® word mark and logos are registered trademarks owned by Bluetooth SIG, Inc. and any use of such marks by AmpliVox Sound Systems, LLC is under license.