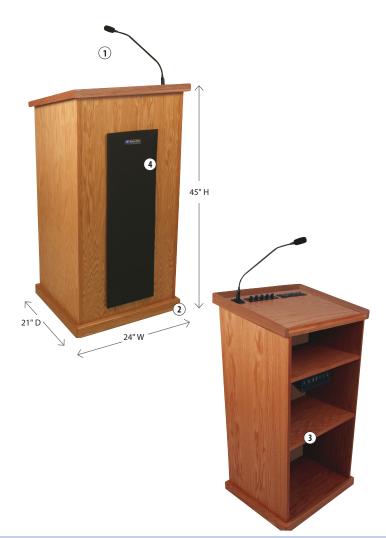

## Simplicity and elegance in solid wood

- Extend your voice with style to Audiences up to 3,250, rooms up to 26,000 square feet with this technology-friendly lectern
- The Sensitive AmpliVox Electret Condenser Gooseneck Hot Mic picks up your voice from up to 20" away
- AmpliVox speaker technology delivers clear, high-performance, lifelike sound to your audience with built-in Jensen design speakers
- Built-in Bluetooth module (SW470, S470) allows you to wirelessly stream sound from any Bluetooth-capable device
- Made of solid, high quality wood veneer
- Plenty of storage to suit all your needs, with two adjustable inner
- This lectern moves effortlessly, with the help of 4 industrial hidden casters (2 lock)