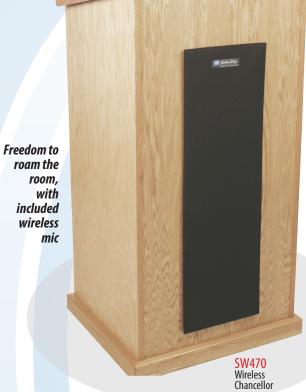

**Dual Presenter Option** 

Enjoy Dual Presenter Option with SW470: One presenter has an option to speak from wireless mic of their choice, while one speaks from Lectern

Stand up to 20" away, with Sensitive AmpliVox Electret Condenser Gooseneck **Hot Mic** 