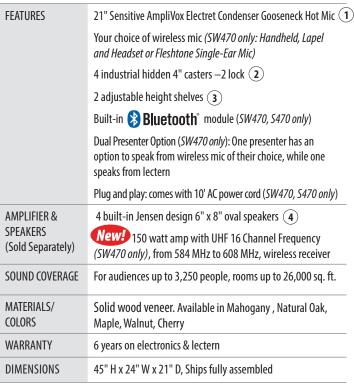

## Simplicity and elegance in solid wood

- Extend your voice with style to Audiences up to 3,250, rooms up to 26,000 square feet with this technology-friendly lectern
- The Sensitive AmpliVox Electret Condenser Gooseneck Hot Mic picks up your voice from up to 20" away
- AmpliVox speaker technology delivers clear, high-performance, lifelike sound to your audience with built-in Jensen design speakers
- Built-in Bluetooth module (SW470, S470) allows you to wirelessly stream sound from any Bluetooth-capable device
- Made of solid, high quality wood veneer
- Plenty of storage to suit all your needs, with two adjustable inner
- This lectern moves effortlessly, with the help of 4 industrial hidden casters (2 lock)

**Dual Presenter Option** 

Enjoy Dual Presenter Option with SW470: One presenter has an option to speak from wireless mic of their choice, while one speaks from Lectern

Stand up to 20" away, with Sensitive AmpliVox Electret Condenser Gooseneck **Hot Mic** 