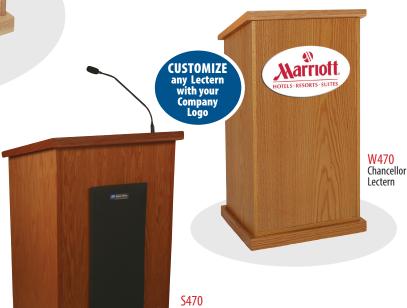

## Simplicity and elegance in solid wood

- Extend your voice with style to Audiences up to 3,250, rooms up to 26,000 square feet with this technology-friendly lectern
- The Sensitive AmpliVox Electret Condenser Gooseneck Hot Mic picks up your voice from up to 20" away
- AmpliVox speaker technology delivers clear, high-performance, lifelike sound to your audience with built-in Jensen design speakers
- Built-in Bluetooth module (SW470, S470) allows you to wirelessly stream sound from any Bluetooth-capable device
- Made of solid, high quality wood veneer
- Plenty of storage to suit all your needs, with two adjustable inner
- This lectern moves effortlessly, with the help of 4 industrial hidden casters (2 lock)