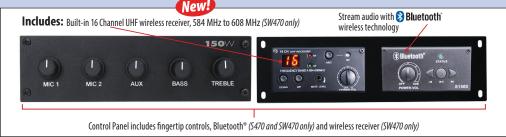

## Simplicity and elegance in solid wood

- Extend your voice with style to Audiences up to 3,250, rooms up to 26,000 square feet with this technology-friendly lectern
- The Sensitive AmpliVox Electret Condenser Gooseneck Hot Mic picks up your voice from up to 20" away
- AmpliVox speaker technology delivers clear, high-performance, lifelike sound to your audience with built-in Jensen design speakers
- Built-in Bluetooth module (SW470, S470) allows you to wirelessly stream sound from any Bluetooth-capable device
- Made of solid, high quality wood veneer
- Plenty of storage to suit all your needs, with two adjustable inner
- This lectern moves effortlessly, with the help of 4 industrial hidden casters (2 lock)

**Dual Presenter Option** 

Enjoy Dual Presenter Option with SW470: One presenter has an option to speak from wireless mic of their choice, while one speaks from Lectern

Stand up to 20" away, with Sensitive AmpliVox Electret Condenser Gooseneck **Hot Mic** 

**Bluetooth** 

Chancellor Lectern with Sound System