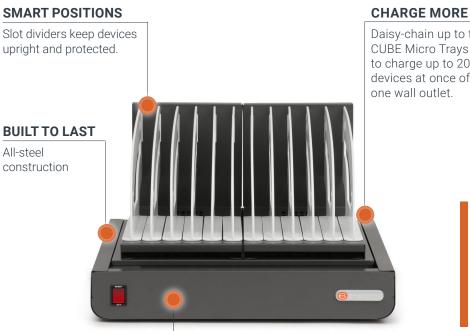

### Daisy-chain up to two

CUBE Micro Trays to charge up to 20 devices at once off of one wall outlet.

#### Shipment includes:

- CUBE<sup>®</sup> Micro Tray Ships fully assembled
- Power cord

ADAPTER STORAGE

Store up to 10 AC adapters out of sight directly below the tray.