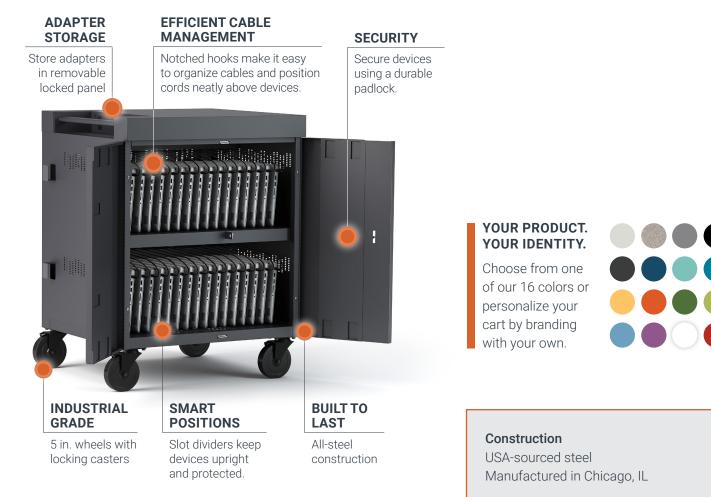

## **CUBE**<sup>®</sup> Cart

16 32 36 DEVICE CAPACITY

Dimensions are expressed W x D x H

|                    | TVC16PAC            | TVC32PAC | TVC36PAC          |
|--------------------|---------------------|----------|-------------------|
| DEVICE<br>CAPACITY | 16                  | 32       | 36                |
| CART<br>DIMENSIONS | 30 x 26.5 x 37.5 in |          |                   |
| SLOT<br>DIMENSIONS | 1.4 x 17 x 12 in.   |          | 1.1 x 17 x 12 in. |
| WEIGHT             | 134 lbs.            | 143 lbs. | 145 lbs.          |