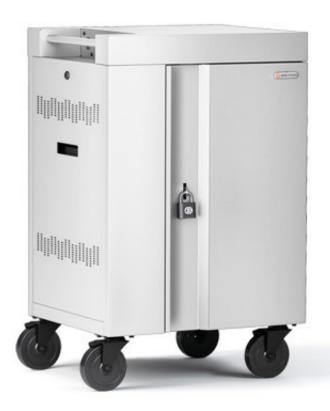

**SECURITY** | Secure devices using a durable padlock included with the cart.

# **CUBE Cart Mini® - TVCM20PAC**