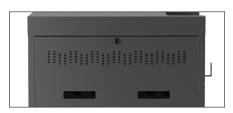

# YOUR PRODUCT. YOUR IDENTITY.

Choose from one of our 16 colors and personalize by branding with your own logo.

**CONVENIENT CABLE MANAGEMENT** 

The Cable Boss™ cord management system provides notched hooks that make it easy to organize cables and position cords neatly above devices.

FULL RATE CHARGE | Allows for a quick and efficient charge to all devices.

**ADAPTER STORAGE** | Store adapters in removable locked panel in the back of the cart.

INDUSTRIAL GRADE | 5 in. wheels with locking casters.