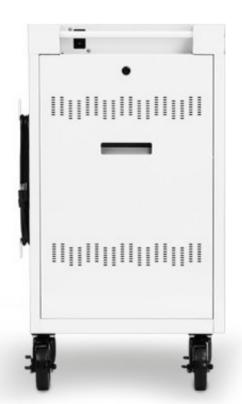

# YOUR PRODUCT. YOUR IDENTITY.

Choose from one of our 16 colors and personalize by branding with your own logo.

**CONVENIENT CABLE MANAGEMENT** 

The Cable Boss™ cord management system provides notched hooks that make it easy to organize cables and position cords neatly above devices.

FULL RATE CHARGE | Allows for a quick and efficient charge to all devices.

**ADAPTER STORAGE** | Store adapters in removable locked panel in the back of the cart.

INDUSTRIAL GRADE | 5 in. wheels with locking casters.

**SECURITY** | Secure devices using a durable padlock included with the cart.