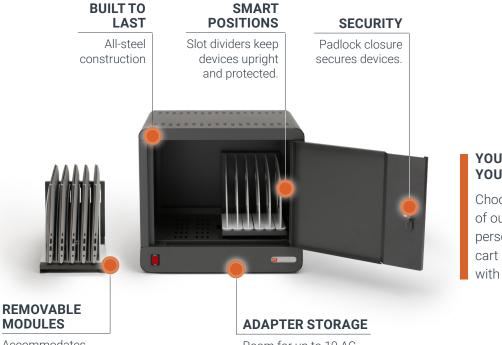

# **MODULES**

Accommodates devices up to 14 in. Room for up to 10 AC adapters out of sight below the tray.

Shipment includes:

• Power cord

CUBE<sup>®</sup> Micro Station

Ships fully assembled

Combination padlock

### Construction

USA-sourced steel Manufactured in Chicago, IL

**Device Compatability** Up to 14 in.