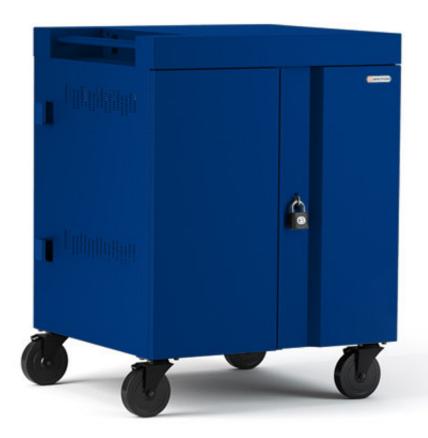

# YOUR PRODUCT. YOUR IDENTITY.

Choose from one of our 16 colors and personalize by branding with your own logo.

**SETUP MADE EASY** | Save valuable time by not having to wire each cart.

**SMART AGILE POWER** | Digital cycle timer rotates charging to each shelf every 10 minutes, ensuring a safe charge.

**ADAPTER STORAGE** | Store adapters in removable locked panel in the back of the cart.

INDUSTRIAL GAUGE | 5 in. wheels with locking casters.

**SECURITY** | Secure devices using a durable padlock included with the cart.