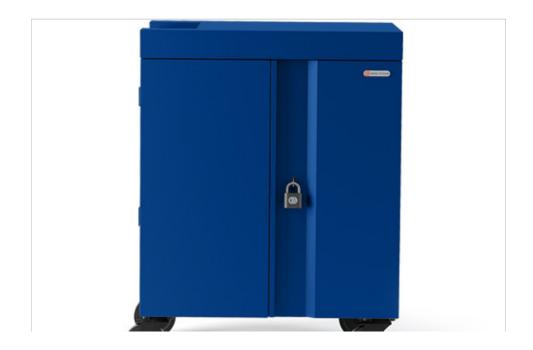

# YOUR PRODUCT. YOUR IDENTITY.

Choose from one of our 16 colors and personalize by branding with your own logo.

**SETUP MADE EASY** | Save valuable time by not having to wire each cart.

**SMART AGILE POWER** | Digital cycle timer rotates charging to each shelf every 10 minutes, ensuring a safe charge.

**ADAPTER STORAGE** | Store adapters in removable locked panel in the back of the cart.

INDUSTRIAL GAUGE | 5 in. wheels with locking casters.

**SECURITY** | Secure devices using a durable padlock included with the cart.