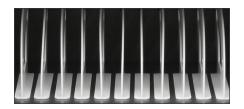

# YOUR PRODUCT. YOUR IDENTITY.

Choose from one of our 16 colors and personalize by branding with your own logo.





































**SETUP MADE EASY** | Save valuable time by not having to wire each cart.



**SMART AGILE POWER** | Digital cycle timer rotates charging to each shelf every 10 minutes, ensuring a safe charge.



**ADAPTER STORAGE** | Store adapters in removable locked panel in the back of the cart.



INDUSTRIAL GAUGE | 5 in. wheels with locking casters.



**SECURITY** | Secure devices using a durable padlock included with the cart.



**DURABLE DIVIDERS** | Slot dividers keep devices upright and protected.

## **SPECIFICATIONS**

#### Construction

**USA-sourced steel** Manufactured in Franklin Park, IL

## **Device Compatibility** Up to 17.3 in.

#### Power

AC: 120V, 12A, 50/60Hz

#### Warranty

7 year electrical and mechanical warranty

#### **Shipment Includes:**

- · CUBE Cart® Pre-Wired - Ships fully assembled
- 16, 32 or 36 USB-C power adapters
- Power cord
- Programmable combination padlock

## Safety



### **DIMENSIONS**

|                    | TVC16USBC           | TVC32USBC | TVC36USBC            |
|--------------------|---------------------|-----------|----------------------|
| DEVICE CAPACITY    | 16                  | 32        | 36                   |
| CART<br>DIMENSIONS | 30 x 26.5 x 37.5 in |