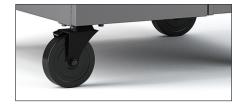

**ADAPTER STORAGE** | Store adapters in removable locked panel in the back of the cart.

INDUSTRIAL GAUGE | 5 in. wheels with locking casters.

**SECURITY** | Secure devices using a durable padlock included with the cart.