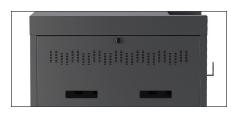

**ADAPTER STORAGE** | Store adapters in removable locked panel in the back of the cart.

INDUSTRIAL GAUGE | 5 in. wheels with locking casters.

**SECURITY** | Secure devices using a durable padlock included with the cart.