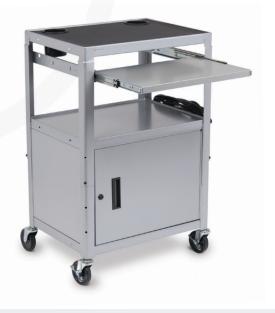

# Mobile Instructor Cart (MIC)

Designed with the educator in mind. The Mobile Instructor Cart is the perfect teacher's assistant, with enough space to hold all your technology and instructional tools. The all-steel construction is perfect for all educators to personalize for their classroom.

The MIC is available with or without cabinet enclosure at 24 x 18 in. standard dimensions