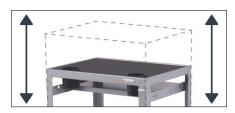

POWER ON-BOARD | Includes a 6-outlet power strip with 20' cord for easy device connection.

NON-SLIP GRIP | A rubber mat on the top shelf keeps items from moving around while in route.

ADJUSTABLE HEIGHT | Height easily adjusts with four positions from 26 to 42 in., accommodating any user.