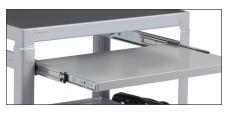

### YOUR PRODUCT. YOUR IDENTITY.

Choose from one of our 16 colors.

EXTRA ROOM | Pull out shelf provides extra surface space for technology.

**CUP HOLDERS** | Two cup holders provide a secure area for your liquids and can double as a pen/pencil holder.