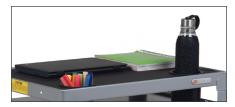

### YOUR PRODUCT. YOUR IDENTITY.

Choose from one of our 16 colors.

EXTRA ROOM | Pull out shelf provides extra surface space for technology.

**CUP HOLDERS** | Two cup holders provide a secure area for your liquids and can double as a pen/pencil holder.