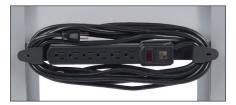

POWER ON-BOARD | Includes a 6-outlet power strip with 20' cord for easy device connection.

NON-SLIP GRIP | A rubber mat on the top shelf keeps items from moving around while in route.

ADJUSTABLE HEIGHT | Height easily adjusts with four positions from 26 to 42 in., accommodating any user.