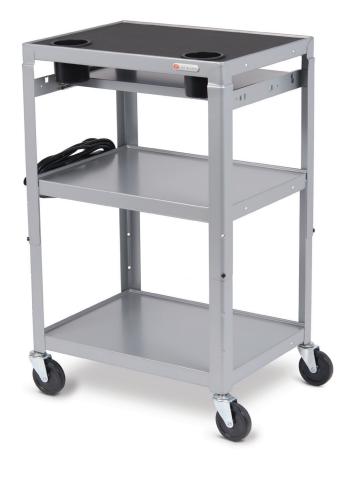

# Mobile Instructor Cart (MIC)

Designed with the educator in mind. The Mobile Instructor Cart is the perfect teacher's assistant, with enough space to hold all your technology and instructional tools. The all-steel construction is perfect for all educators to personalize for their classroom.

The MIC is available with or without cabinet enclosure at 24 x 18 in. standard dimensions