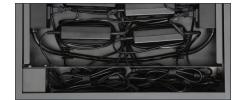

## YOUR PRODUCT. YOUR IDENTITY.

Choose from one of our 16 colors and personalize by branding with your own logo.

**SETUP MADE EASY** | Save valuable time by not having to wire each station.

**STACK YOUR POWER | The CUBE** Micro Station® Pre-Wired is easy to daisy-chain. Stations can be stacked and powered from one outlet.\*