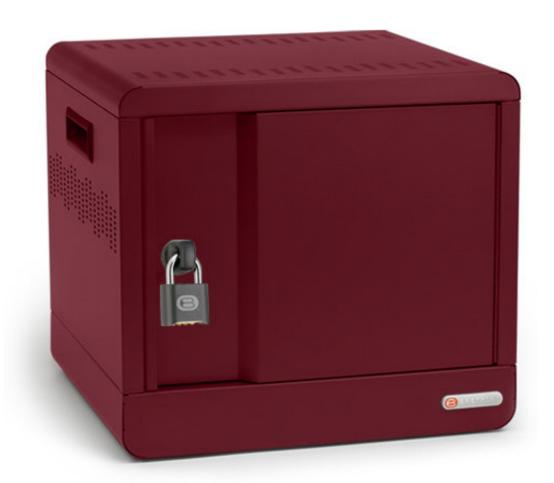

**SECURITY** | Secure devices using a durable padlock included with the cart.

## YOUR PRODUCT. YOUR IDENTITY.

Choose from one of our 16 colors and personalize by branding with your own logo.

**SETUP MADE EASY** | Save valuable time by not having to wire each station.

**STACK YOUR POWER | The CUBE** Micro Station® Pre-Wired is easy to daisy-chain. Stations can be stacked and powered from one outlet.\*