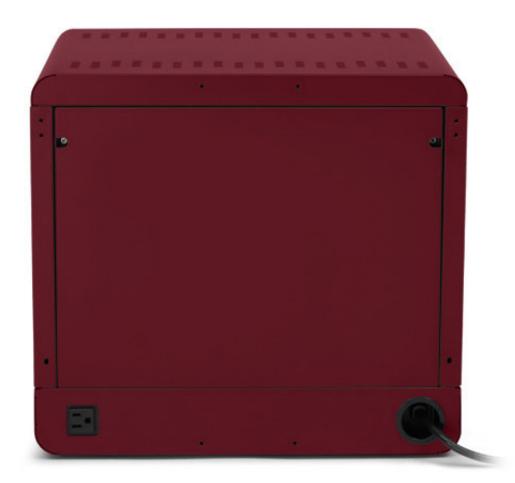

#### Power

AC: 120V AC, 12A, 50/60Hz

## **Shipment Includes:**

- · CUBE Micro Station® Pre-Wired - Ships fully assembled
- 10 or 16 USB-C power adapters
- · Power cord
- Programmable combination padlock