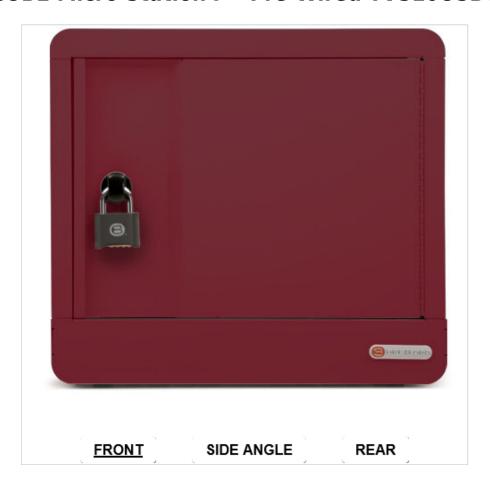

ers
- · Power cord
- Programmable combination padlock

#### Safety



## **DIMENSIONS**

|                    | TVS10USBC                | TVS16USBC                 |
|--------------------|--------------------------|---------------------------|
| DEVICE CAPACITY    | 10                       | 16                        |
| STATION DIMENSIONS | 18.25 x 17<br>x 16.5 in. | 27 x 17.75<br>x 17.63 in. |
| SLOT DIMENSIONS    | 1.25 x 14 x 9.9 in.      |                           |
| WEIGHT             | 48 lbs.                  | 64 lbs.                   |
| ADAPTER ACCESS     | Inside Bottom Panel      |                           |

\*Only available on CUBE Micro Station® 10.

© 2022 | BRETFORD MANUFACTURING, INC. ALL RIGHTS RESERVED. BRE220331

# **CUBE Micro Station® - Pre-Wired TVS10USBC**