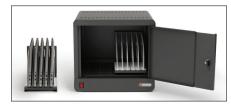

# **CUBE Micro Station® - Pre-Wired TVS10USBC**

**SECURITY** | Secure devices using a durable padlock included with the cart.