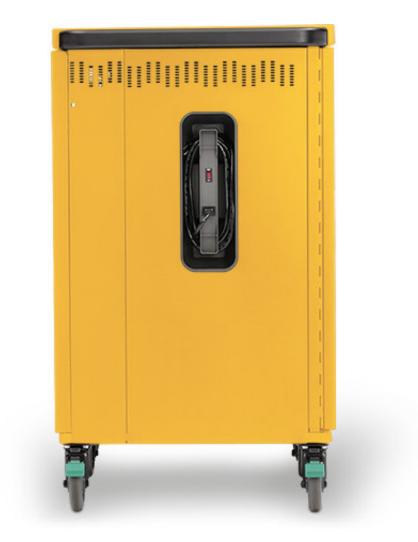

## YOUR PRODUCT. YOUR IDENTITY.

Choose from one of our 16 colors and personalize by branding with your own logo.

**CONVENIENT CABLE MANAGEMENT** | The Cable Boss<sup>™</sup> cord management system provides notched hooks that make it easy to organize cables and position cords neatly above devices.

AUXILIARY OUTLET CORD | Provides extra accessory outlet that can be thread through the top of the cart. Provides a maximum of 2 amps of power.

**DEVICE IDENTIFICATION** | Width adjustable dividers are numbered to keep organizing and assigning devices easy.