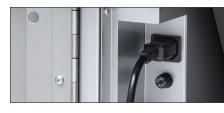

AUXILIARY OUTLET CORD | Provides extra accessory outlet that can be thread through the top of the cart. Provides a maximum of 2 amps of power.

**DEVICE IDENTIFICATION** | Width adjustable dividers are numbered to keep organizing and assigning devices easy.