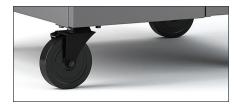

**SMART AGILE POWER** | Digital cycle timer rotates charging to each shelf every 10 minutes, ensuring a safe charge.

**INDUSTRIAL GRADE** | 5 in. wheels with locking casters.

**SECURITY** | 3-point locking door with padlock.