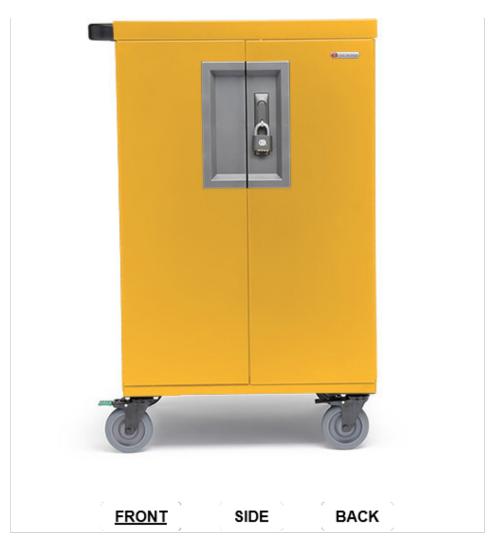

ging Cart - Ships fully assembled
- Power cord
- Programmable combination padlock

## DIMENSIONS

|                    | TCOREX24                           | TCOREX36 | TCOREX45                        |
|--------------------|------------------------------------|----------|---------------------------------|
| DEVICE CAPACITY    | 24                                 | 36       | 45                              |
| CART<br>DIMENSIONS | 29.5 x 26 x 44.5 in.               |          |                                 |
| SLOT<br>DIMENSIONS | width adjustable<br>1.25 - 1.5 in. |          | width adjustable<br>1 - 1.5 in. |
| WEIGHT             | 163 lbs.                           | 175 lbs. | 180 lbs.                        |

DIMENSIONS ARE EXPRESSED W X D X H





# **CORE® X Cart - TCOREX36**