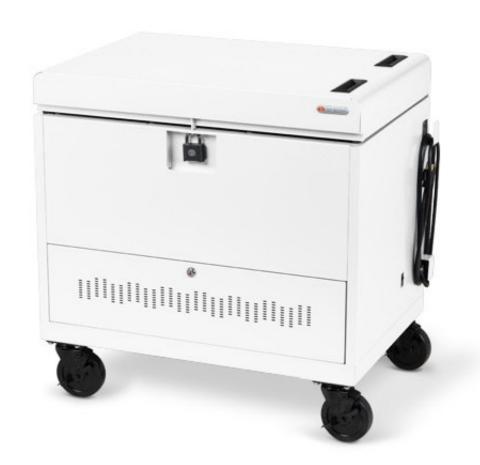

**SAFE, SOFT CLOSE LID** | Designed with gas struts to safely open and close to prevent students from encountering pinch points.

**CONVENIENT CABLE MANAGEMENT** | The Cable Boss™ cord management system provides notched hooks that make it easy to organize cables.

# **CUBE Toploader™ Cart with Caddies Pre-Wired - TVTL30CADUSB**