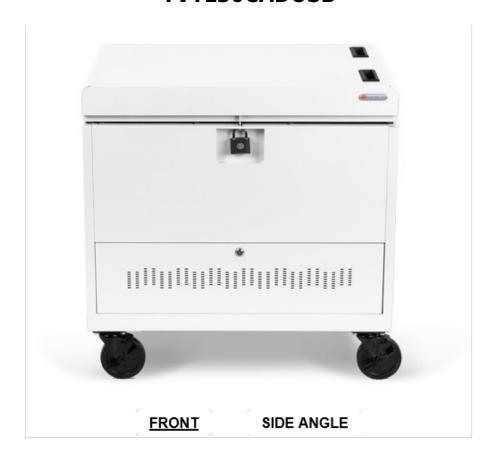

# **DIMENSIONS**

|                 | TVTL30CADUSB      |
|-----------------|-------------------|
| DEVICE CAPACITY | 30                |
| CART DIMENSIONS | 34 x 23 x 33 in.  |
| SLOT DIMENSIONS | 1.25 x 9 x 14 in. |
| WEIGHT          | 138 lbs.          |
| ADAPTER ACCESS  | Front Panel       |

# **CUBE Toploader™ Cart with Caddies Pre-Wired - TVTL30CADUSB**