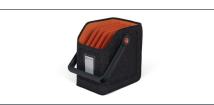

# YOUR PRODUCT. YOUR IDENTITY.

Choose from one of our 16 colors and personalize by branding with your own logo.

**SETUP MADE EASY** | Save valuable time by not having to wire each cart.

**BRETFORD CADDY** | Tech basket designed in collaboration with Higher Ground®, leaders in device protection, to protect and quickly deploy devices in the classroom.