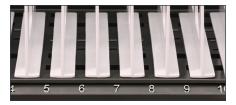

**DEVICE IDENTIFICATION** | Width adjustable dividers are numbered to keep organizing and assigning devices easy.

SMART AGILE POWER | Digital cycle timer rotates charging to each shelf every 10 minutes, ensuring a safe charge.