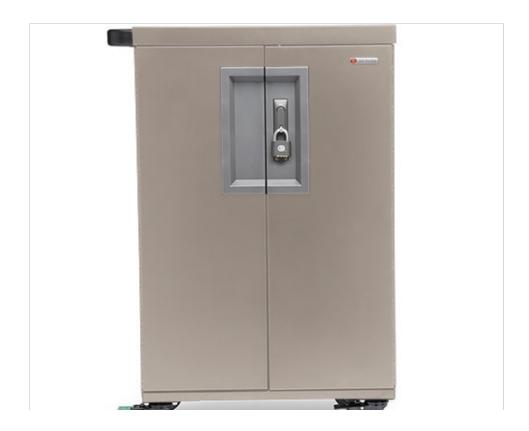

INDUSTRIAL GRADE | 5 in. wheels with both directional and brake locking casters, for ultimate maneuverability.

**SECURITY** | Secure devices with the 3-point locking door and durable padlock included with the cart.

# **CORE® X Cart - Pre-Wired TCOREX36USBC**