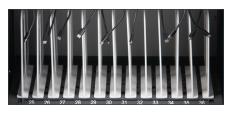

**DEVICE IDENTIFICATION** | Width adjustable dividers are numbered to keep organizing and assigning devices easy.

SMART AGILE POWER | Digital cycle timer rotates charging to each shelf every 10 minutes, ensuring a safe charge.