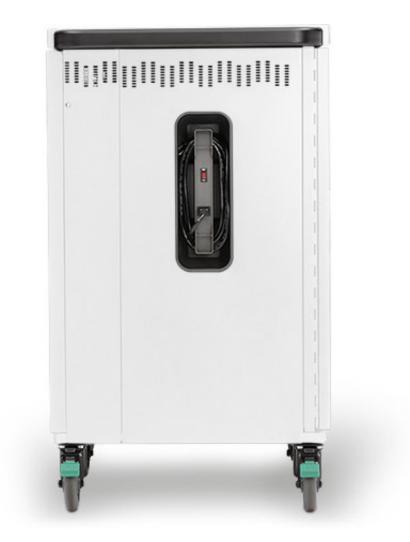

AUXILIARY OUTLET CORD | Provides extra accessory outlet that can be thread through the top of the cart. Provides a maximum of 2 amps of power.

**DEVICE IDENTIFICATION** | Width adjustable dividers are numbered to keep organizing and assigning devices easy.