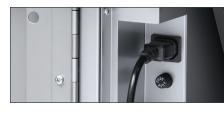

## YOUR PRODUCT. YOUR IDENTITY.

Choose from one of our 16 colors and personalize by branding with your own logo.

**CONVENIENT CABLE MANAGEMENT** | The Cable Boss<sup>™</sup> cord management system provides notched hooks that make it easy to organize cables and position cords neatly above devices.

AUXILIARY OUTLET CORD | Provides extra accessory outlet that can be thread through the top of the cart. Provides a maximum of 2 amps of power.

**DEVICE IDENTIFICATION** | Width adjustable dividers are numbered to keep organizing and assigning devices easy.