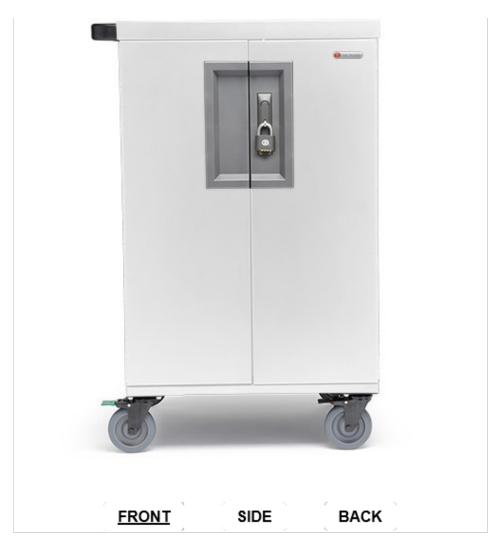

**SMART AGILE POWER** | Digital cycle timer rotates charging to each shelf every 10 minutes, ensuring a safe charge.

**INDUSTRIAL GRADE** | 5 in. wheels with locking casters.

**SECURITY** | 3-point locking door with padlock.

# **CORE® X Cart - TCOREX24**