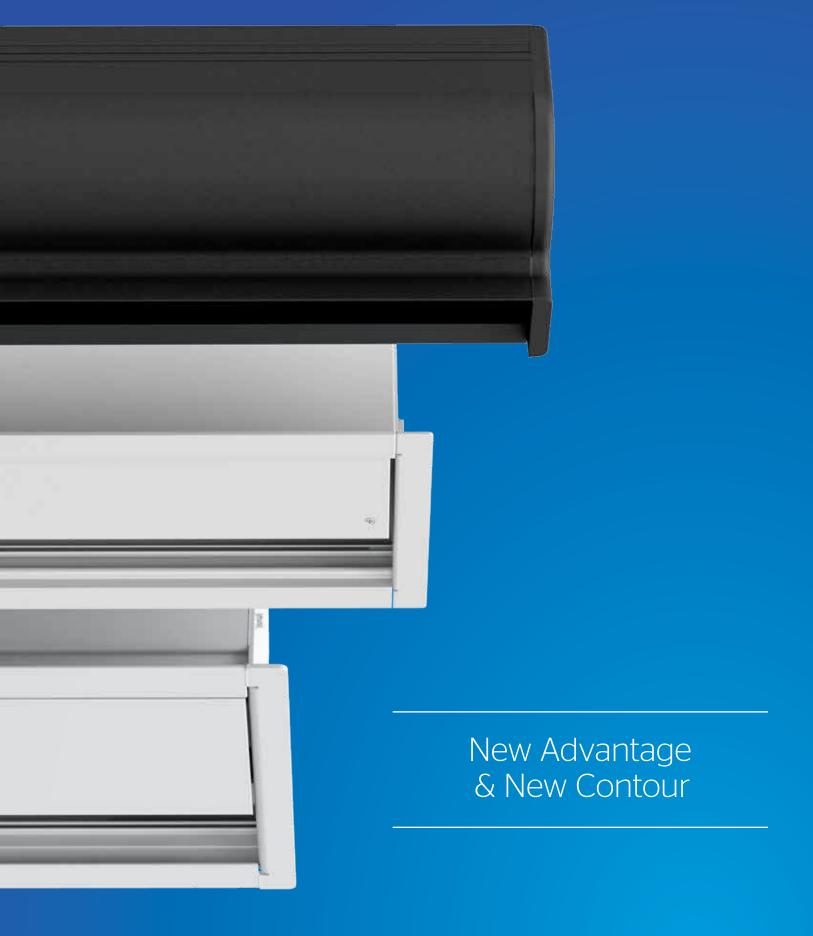

## **Standard Silent Drive System:**

An enhanced drive mechanism to keep your screen whisper quiet.

- Internal vibration isolators enhance quiet operation
- Silent Drive Motor on screens 10' x 10' and smaller

**Standard LVC:** Integrated low voltage control to keep your screen operation flexible.

- Dry contact closures included for third party control
- Easy to add Da-Lite's wireless control options