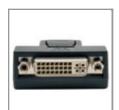

# DisplayPort 1.2 to DVI Compact Adapter Converter (DP-Male to DVI-I Female)

MODEL NUMBER: P134-000-DVI-V2

#### Description

Tripp Lite's P134-000-DVI-V2 DisplayPort v1.2 to DVI Adapter Converter allows you to connect a computer with a DisplayPort connection to a DVI monitor. Displayport v1.2 doubles the previous version bandwidth of 8.64 Gbps to 17.28 Gbps in High Bit Rate (HBR2) mode, which allows increased resolutions, higher refresh rates, and greater color depth. Fully molded one piece design ensures longer life. The P134-000-DVI-V2 is a passive adapter and requires that the connected computer has a DP++ (DisplayPort ++) dual-mode port, which allows HDMI and DVI signals to be passed through. Check the documentation for your DisplayPort source for compatibility.

| Display Style                       | Adapter                 |  |
|-------------------------------------|-------------------------|--|
| Model Type                          | Adapters; DisplayPort   |  |
| Cable Types                         | DISPLAYPORT             |  |
| PHYSICAL                            |                         |  |
| Color                               | Black                   |  |
| CONNECTIONS                         |                         |  |
| Connector A                         | DISPLAYPORT (MALE)      |  |
| Connector B                         | DVI-I (FEMALE)          |  |
| WARRANTY                            |                         |  |
| Product Warranty Period (Worldwide) | 1-year limited warranty |  |