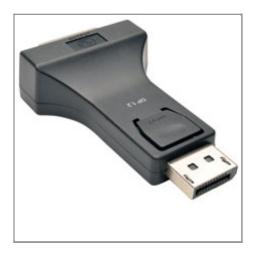

# DisplayPort 1.2 to DVI Compact Adapter Converter (DP-Male to DVI-I Female)

MODEL NUMBER: P134-000-DVI-V2

#### Description

Tripp Lite's P134-000-DVI-V2 DisplayPort v1.2 to DVI Adapter Converter allows you to connect a computer with a DisplayPort connection to a DVI monitor. Displayport v1.2 doubles the previous version bandwidth of 8.64 Gbps to 17.28 Gbps in High Bit Rate (HBR2) mode, which allows increased resolutions, higher refresh rates, and greater color depth. Fully molded one piece design ensures longer life. The P134-000-DVI-V2 is a passive adapter and requires that the connected computer has a DP++ (DisplayPort ++) dual-mode port, which allows HDMI and DVI signals to be passed through. Check the documentation for your DisplayPort source for compatibility.

| Display Style                       | Adapter                 |  |
|-------------------------------------|-------------------------|--|
| Model Type                          | Adapters; DisplayPort   |  |
| Cable Types                         | DISPLAYPORT             |  |
| PHYSICAL                            |                         |  |
| Color                               | Black                   |  |
| CONNECTIONS                         |                         |  |
| Connector A                         | DISPLAYPORT (MALE)      |  |
| Connector B                         | DVI-I (FEMALE)          |  |
| WARRANTY                            |                         |  |
| Product Warranty Period (Worldwide) | 1-year limited warranty |  |