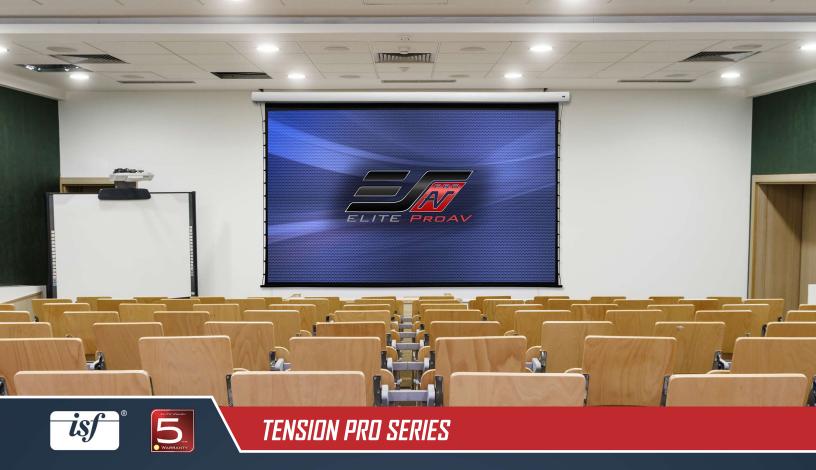

Elite ProAV's *Tension Pro Series* is a large-venue motorized retractable projector screen. It features superior flatness using a tab-tensioned system design and is available in sizes from 189" – 300" in a 16:9 (HDTV) and 16:10 aspect ratios. Standard accessories include IR/RF remote controls, and a 12-volt trigger to synchronize the screen's operation with the projector's power cycle. The Tension Pro is ideal for projection presentations in auditoriums, gymnasiums, or any other large venue indoor environments.