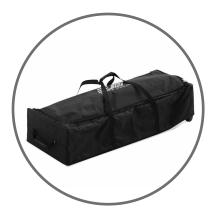

The Yard Master Pro 2 includes both front (CineWhite) and rear projection (WraithVeil) materials for easy convenient projection set-ups. Each projection material includes a sleeve for protection. The screen material stretches over the frame to create a uniform flat and taut projection surface. A carrying bag is included for travel and storage and a wheeled version is standard for the 180" and 200" models.

## **Design & Installation**

- · Strong, lighweight collapsible frame with detachable T-legs included
- · Tool-free design is easy to setup and breakdown
- · Buttons on edge of screen material snaps on to frame
- · Corner pull-tabs on material allows material to stretch for an easy installation
- Stakes, rope, and support rings included for stability against mild wind conditions
- · AT legs included for additional support
- Individual protection pouch included for each projection screen material
- Carrying bag included fits entire product for protection and portability (wheeled carrying bag for 180" and 200" models)