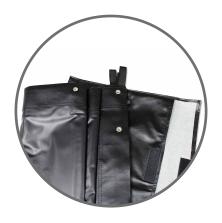

The Yard Master Pro 2 includes both front (CineWhite) and rear projection (WraithVeil) materials for easy convenient projection set-ups. Each projection material includes a sleeve for protection. The screen material stretches over the frame to create a uniform flat and taut projection surface. A carrying bag is included for travel and storage and a wheeled version is standard for the 180" and 200" models.

## **Design & Installation**

- · Strong, lighweight collapsible frame with detachable T-legs included
- · Tool-free design is easy to setup and breakdown
- · Buttons on edge of screen material snaps on to frame
- · Corner pull-tabs on material allows material to stretch for an easy installation
- Stakes, rope, and support rings included for stability against mild wind conditions
- · AT legs included for additional support
- Individual protection pouch included for each projection screen material
- Carrying bag included fits entire product for protection and portability (wheeled carrying bag for 180" and 200" models)