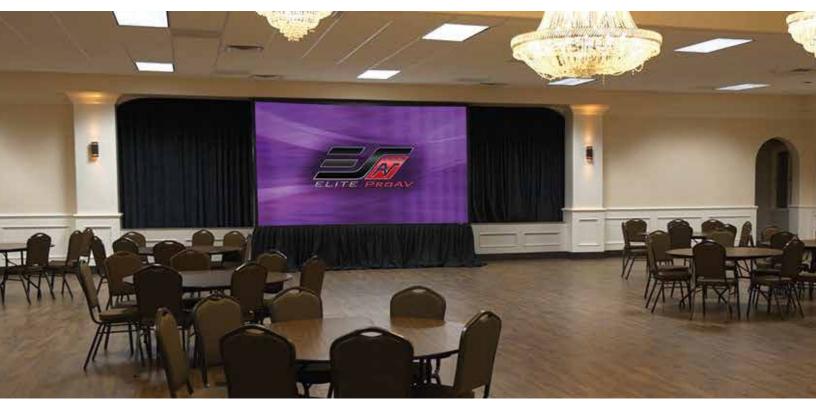

## YARD MASTER PRO 2 SERIES

**QUTDOOR/INDOOR FOLDING FRAME PROJECTION SCREEN** 

The Yard Master Pro 2 is an outdoor or indoor folding-frame projection screen with variable height settings to accommodate large venues. Its lightweight yet durable aluminum frame allows it to be setup effortlessly.

The Yard Master Pro 2 includes both front (CineWhite) and rear projection (WraithVeil) materials for easy convenient projection set-ups. Each projection material includes a sleeve for protection. The screen material stretches over the frame to create a uniform flat and taut projection surface. A carrying bag is included for travel and storage and a wheeled version is standard for the 180" and 200" models.

Rather than deal with the "either-or" now you can be prepared for virtually any projection scenario encountered by mobile presenters and event coordinators.