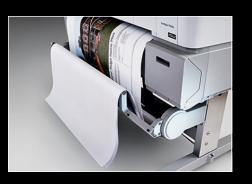

The SureColor T-Series has superior ease of use with front-loading ink and paper, while incorporating a space-saving design, allowing the printer to be placed flush against a wall. Spindle-free roll paper support simplifies roll paper loading and the color LCD control panel provides quick access to important functions along with an intuitive built-in help system. The integrated stacking print basket neatly organizes up to twenty D- or E-size prints.