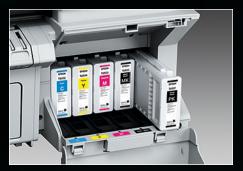

Optimized to produce brilliant color with precise detail across a wide variety of media, Epson UltraChrome XD pigment inks represent a significant milestone in chemical engineering. SureColor T-Series prints are truly archival and are smudge and water resistant across all colors. And, because the printer has three different ink cartridge sizes, you'll be spending less time and money maintaining your ink system.

### Ink Efficiency

Reduce printing costs with front-loading ink cartridges, available in three different capacities up to 700 ml.