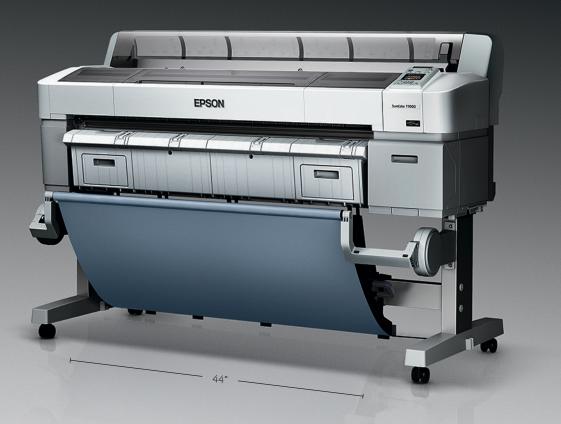

The SureColor T-Series has superior ease of use with front-loading ink and paper, while incorporating a space-saving design, allowing the printer to be placed flush against a wall. Spindle-free roll paper support simplifies roll paper loading and the color LCD control panel provides quick access to important functions along with an intuitive built-in help system. The integrated stacking print basket neatly organizes up to twenty D- or E-size prints.

| -<br>eature                      | Description                                                                                                                                                                                                                                                                                                                                                                                                                                                                                                                                                                                                                   |
|----------------------------------|-------------------------------------------------------------------------------------------------------------------------------------------------------------------------------------------------------------------------------------------------------------------------------------------------------------------------------------------------------------------------------------------------------------------------------------------------------------------------------------------------------------------------------------------------------------------------------------------------------------------------------|
| Dimensions<br>and Weight         | SC-T3000   42" (W) x 32" (D) x 45" (H)   146 lb<br>SC-T5000   56" (W) x 32" (D) x 45" (H)   177 lb<br>SC-T7000   64" (W) x 32" (D) x 45" (H)   192 lb<br>Dimensions and weight include printer and stand.                                                                                                                                                                                                                                                                                                                                                                                                                     |
| Printing Technology              | Advanced MicroPiezo TFP Print Head   Variable-size Ink Droplet Technology — Smallest droplet size of 3.5 picoliters Nozzle Configuration — 720 nozzles per color (x5)   Maximum Resolution — 2880 x 1440 dpi                                                                                                                                                                                                                                                                                                                                                                                                                  |
| ine Quality                      | Line Accuracy of ±0.1%   Minimum Line Width: 0.018 mm                                                                                                                                                                                                                                                                                                                                                                                                                                                                                                                                                                         |
| Printer Interface and<br>anguage | Includes as standard one Hi-Speed USB 2.0 (1.1 compatible) and one Gigabit Ethernet Port (10/100/1000 Base-T) Epson Precision XD and Native HPGL, HPGL/2, HP-RTL                                                                                                                                                                                                                                                                                                                                                                                                                                                              |
| ncluded Software                 | Epson Professional Imaging Print Drivers for Windows® and Macintosh®   Epson Printer Utilities   Epson Job Accounting Software   Epson LFP Print Plug-In for Microsoft® Office   AutoCAD HDI Drivers 2004 – 2013 (available via download) The Epson SureColor T-Series printers are supported by most leading third-party RIPs and workflows.                                                                                                                                                                                                                                                                                 |
| Operating Systems<br>Supported   | Microsoft Windows 8, Windows 7, Windows Vista® or Windows XP (32- or 64-bit), Macintosh Mountain Lion 10.8, Lion 10.7, Snow Leopard 10.6, and Leopard 10.5                                                                                                                                                                                                                                                                                                                                                                                                                                                                    |
| Media Handling                   | SC-T3000   Single Roll from 10" to 24" wide on 2" or 3" core   Cut-Sheet from 8.27" to 24" wide SC-T5000   Single Roll from 10" to 36" wide on 2" or 3" core   Cut-Sheet from 8.27" to 36" wide SC-T7000   Single Roll from 10" to 44" wide on 2" or 3" core   Cut-Sheet from 8.27" to 44" wide All printers support rolls up to 5.9" in diameter, and rigid posterboard up to 1.5 mm thick. Borderless printing available for papers 10", 11.8", 13", 16", 17", 20.3", 23", 24", 29", 33", 36", 41" and 44" wide. Maximum printable length is limited by software application, operating system, media length, and RIP used. |
| Epson UltraChrome<br>(D Ink      | Cartridge fill volumes — 110 ml, 350 ml, or 700 ml each color x 5 colors total Ink cartridge shelf life (recommended) — 2 years from printed production date or 6 months after open                                                                                                                                                                                                                                                                                                                                                                                                                                           |
| What's in the Box?               | Printer   Stand with Integrated Stacking Catch Basket   Set of five 110 ml Ink Cartridges   Power Cord User Guide Kit (Documentation and Software)   Roll Media Adapters                                                                                                                                                                                                                                                                                                                                                                                                                                                      |
| Electrical Requirements          | Voltage: AC 100 – 240 V   Frequency: 50 – 60 Hz                                                                                                                                                                                                                                                                                                                                                                                                                                                                                                                                                                               |
| Power Consumption                | Operating: SC-T3000 54 watts   SC-T5000 65 watts   SC-T7000 74 watts<br>Sleep: Less than 3 watts   Power Off: Less than 0.4 watts                                                                                                                                                                                                                                                                                                                                                                                                                                                                                             |
| Regulatory Standards             | UL (MET), FCC (Class A), CSA, TCSA, CE, EMC, ENERGY STAR® 2.0, and EPEAT Bronze                                                                                                                                                                                                                                                                                                                                                                                                                                                                                                                                               |
| Operating Conditions             | Temperature: 50° to 95°F   Relative Humidity: 20 to 80% (no condensation)                                                                                                                                                                                                                                                                                                                                                                                                                                                                                                                                                     |
| Optional Accessories             | Internal 250GB Print Server   Take-up Reel System (SC-T7000 only)                                                                                                                                                                                                                                                                                                                                                                                                                                                                                                                                                             |
| imited Warranty                  | Standard one-year, on-site, usually next-business-day service with toll-free phone support Monday through Friday   Optional                                                                                                                                                                                                                                                                                                                                                                                                                                                                                                   |