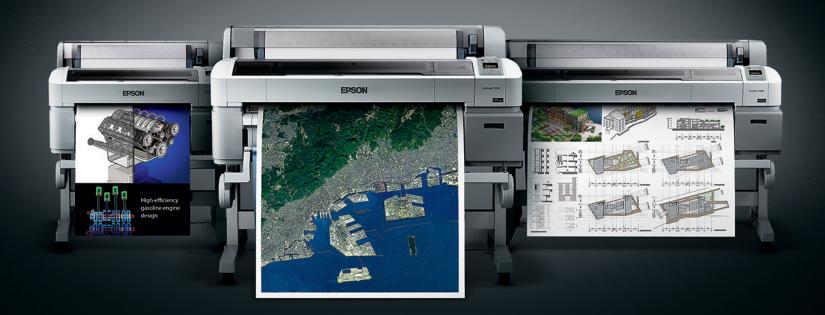

Introducing the Epson® SureColor T-Series

Developed using the latest advancements in performance imaging, like our exotic Epson® MicroPiezo® TFP® print head, along with our breakthrough pigment ink technology — Epson UltraChrome® XD — the all-new SureColor T-Series could be the way you'll print your next big idea.

# Uncompromised Precision

With the SureColor T-Series printers, there's no need to compromise quality for speed. Imagine presentation quality D-size plots produced in as little as 25 seconds and up to 110 separate plots per hour!