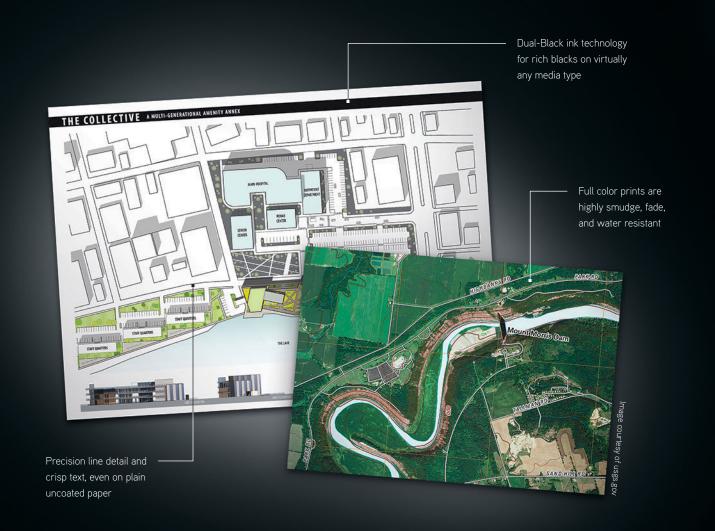

Our latest Epson MicroPiezo TFP print head technology produces better quality prints faster, and more precisely than virtually any other form of inkjet imaging. With enhanced variable-size ink droplet technology — capable of producing an extraordinarily small, 3.5 picoliter droplet, at resolutions up to 2880 x 1440 dpi — the SureColor T-Series family prints extremely precise line detail, crisp text, and true photo quality graphics.

## Our Most Advanced Print Head

Epson has forever changed the face of photographic imaging with our latest Epson MicroPiezo TFP print head. And now we've brought the same technology to technical imaging. Developed to produce better quality prints faster and more precisely than virtually any other form of aqueous-based imaging, this print head features enhanced variable-size ink droplet technology and precise print resolutions. As a result, the SureColor T-Series family produces extremely precise line detail, crisp text and true photo quality graphics — all at outstanding print speeds.

## **Plot Precision**

Line accuracy to within ±0.1% and resolution up to 2880 x 1440 dpi; drawing details are extremely crisp.