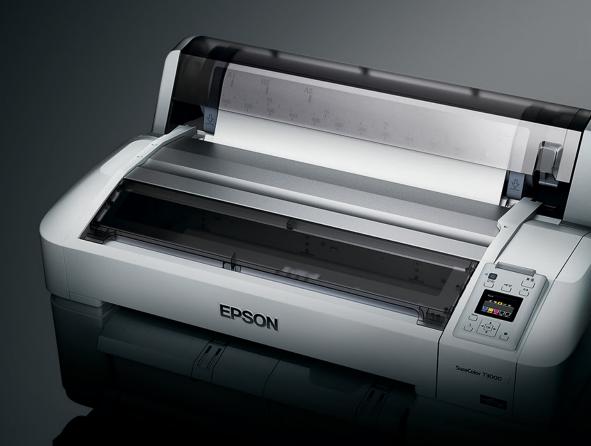

The SureColor T-Series has superior ease of use with front-loading ink and paper, while incorporating a space-saving design, allowing the printer to be placed flush against a wall. Spindle-free roll paper support simplifies roll paper loading and the color LCD control panel provides quick access to important functions along with an intuitive built-in help system. The integrated stacking print basket neatly organizes up to twenty D- or E-size prints.

## Our Most Advanced Print Head

Epson has forever changed the face of photographic imaging with our latest Epson MicroPiezo TFP print head. And now we've brought the same technology to technical imaging. Developed to produce better quality prints faster and more precisely than virtually any other form of aqueous-based imaging, this print head features enhanced variable-size ink droplet technology and precise print resolutions. As a result, the SureColor T-Series family produces extremely precise line detail, crisp text and true photo quality graphics — all at outstanding print speeds.

### Epson MicroPiezo TFP Print Head

Our most advanced print head, based on our exotic Thin Film Piezo (TFP) technology, delivers extremely precise text and line art, consistently, over the life of the printer