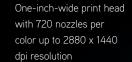

Our latest Epson MicroPiezo TFP print head technology produces better quality prints faster, and more precisely than virtually any other form of inkjet imaging. With enhanced variable-size ink droplet technology — capable of producing an extraordinarily small, 3.5 picoliter droplet, at resolutions up to 2880 x 1440 dpi — the SureColor T-Series family prints extremely precise line detail, crisp text, and true photo quality graphics.

## Our Most Advanced Print Head

Epson has forever changed the face of photographic imaging with our latest Epson MicroPiezo TFP print head. And now we've brought the same technology to technical imaging. Developed to produce better quality prints faster and more precisely than virtually any other form of aqueous-based imaging, this print head features enhanced variable-size ink droplet technology and precise print resolutions. As a result, the SureColor T-Series family produces extremely precise line detail, crisp text and true photo quality graphics — all at outstanding print speeds.

### Epson MicroPiezo TFP Print Head

Our most advanced print head, based on our exotic Thin Film Piezo (TFP) technology, delivers extremely precise text and line art, consistently, over the life of the printer