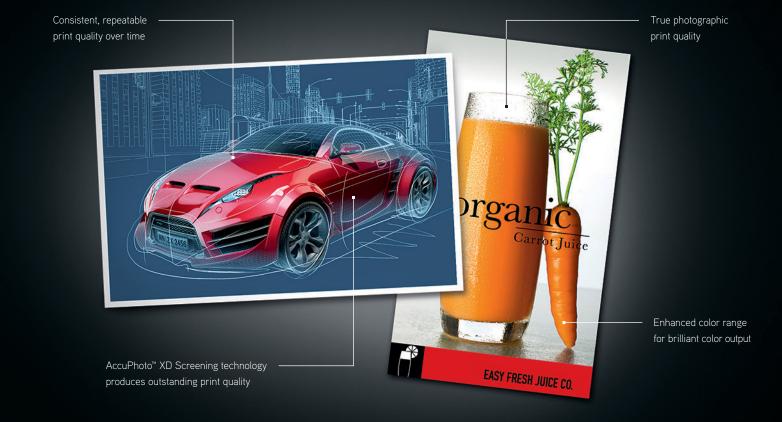

Optimized to produce brilliant color with precise detail across a wide variety of media, Epson UltraChrome XD pigment inks represent a significant milestone in chemical engineering. SureColor T-Series prints are truly archival and are smudge and water resistant across all colors. And, because the printer has three different ink cartridge sizes, you'll be spending less time and money maintaining your ink system.

# Epson UltraChrome XD Ink

Make an impression that will last. With a dedicated team of over eighty chemical engineers, Epson has developed a unique ink technology — Epson UltraChrome XD — that dries virtually in an instant with extreme smudge, fade, and water resistance. Engineered to produce professional quality prints, it delivers brilliant color and crisp lines on a broad array of media ranging from inexpensive plain paper to premium photographic papers and archival films.

## **Archival Output**

Advanced, full-color, pigment-based inks that are truly archival and extremely smudge and water resistant.