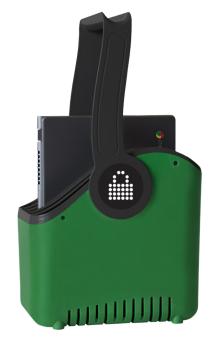

## It just makes life easier.

Designed to go where other Charging Stations can't. Baskets by LocknCharge allow you to share and safely distribute the devices that are stored in the Carrier 15 Charging Station, between multiple classrooms. They also enable students to assist in the distribution of devices, so teaching can happen faster. The Baskets are interchangeable with LocknCharge Carts that use the same Large Basket ecosystem, such as the Carrier 30 Cart™.

**Large Baskets by LocknCharge.** The Carrier 15 Charging Station is equipped with Large Baskets, allowing it to fit bigger devices. Now you can store and safely distribute 13" Chromebooks, Tablets or iPad devices.