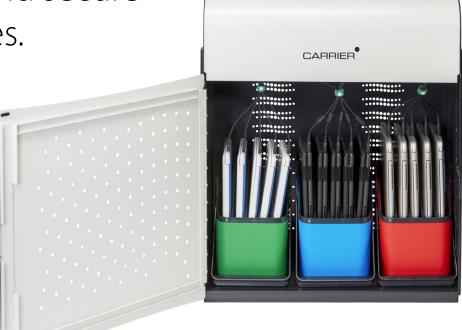

**Large Baskets by LocknCharge.** The Carrier 15 Charging Station is equipped with Large Baskets, allowing it to fit bigger devices. Now you can store and safely distribute 13" Chromebooks, Tablets or iPad devices.

**Are your devices still too big for the Baskets?** The Carrier 15 Charging Station also includes a Stainless Steel Device Rack. The Rack is designed to accommodate up to 17" Laptops.

**Easy cable management.** LocknCharge cable management has been simplified so that you can wire an entire Charging Station in minutes. Save time with set up and gain time using your Carrier 15 Charging Station.