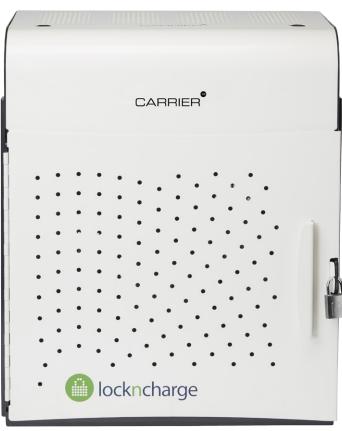

## **Carrier 15 Charging Station**<sup>™</sup>

Charge, store and secure up to 15 devices.

**Efficient charging.** The Carrier 15 Charging Station can charge any 15 devices simultaneously, including Chromebooks, Laptops and most Tablets, with or without most cases.

**Secure charging.** The externally accessible power outlet means that you can charge your devices while they're safely locked in the Charging Station. Additionally, the device power packs are securely stored away beneath the curved steel sliding lid and can only be accessed when the Carrier 15 Charging Station is open.