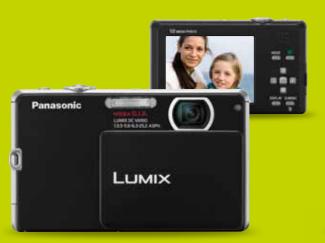

# 2010 LUMIX® FP1 FP3 DIGITAL CAMERA

FP1

FP3

#### **ULTRA THIN, STYLISH DESIGN**

Super slim, stylish design for on-the-go use.

#### INTELLIGENT AUTO WITH MEGA O.I.S.

Automatically adjusts to ensure great photos under any condition.

#### **SONIC SPEED AF**

Lightning fast focus for capturing the action as it is taking place.

- Face Detection
- Intelligent Scene Selector
- 14.1 Megapixels (FP3), 12.1 Megapixels (FP1)
- Approximately 40MB Built-In Memory
- HD Movie Recording