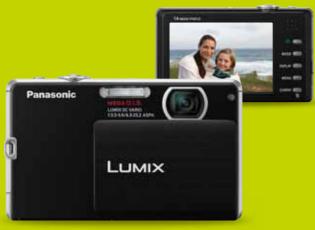

# 2010 LUMIX® FP1 FP3 DIGITAL CAMERA

FP1

FP3

#### **ULTRA THIN, STYLISH DESIGN**

Super slim, stylish design for on-the-go use.

#### INTELLIGENT AUTO WITH MEGA O.I.S.

Automatically adjusts to ensure great photos under any condition.

#### **SONIC SPEED AF**

Lightning fast focus for capturing the action as it is taking place.

- Face Detection
- Intelligent Scene Selector
- 14.1 Megapixels (FP3), 12.1 Megapixels (FP1)
- Approximately 40MB Built-In Memory
- HD Movie Recording