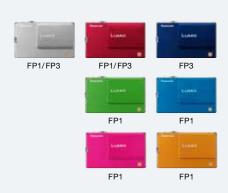

# 2010 LUMIX® FP1 FP3 DIGITAL CAMERA





FP1

FP3

#### **ULTRA THIN, STYLISH DESIGN**

Super slim, stylish design for on-the-go use.

### 3.0" TOUCH LCD (FP3)

Control all of your camera functions on a large easy to read touch panel LCD screen.



#### INTELLIGENT AUTO WITH MEGA O.I.S.

Automatically adjusts to ensure great photos under any condition.



#### **SONIC SPEED AF**

Lightning fast focus for capturing the action as it is taking place.

- Face Detection
- Intelligent Scene Selector
- 14.1 Megapixels (FP3), 12.1 Megapixels (FP1)
- Approximately 40MB Built-In Memory
- HD Movie Recording







## 2010 LUMIX® FP1/FP3 Digital Camera Specifications

|           | Disconsions (M                              |                                                                                          | DMC-FP1                                                                                                                                                                                                                                              | DMC-FP3                                                                                                                                                                                                                                               |
|-----------|---------------------------------------------|-----------------------------------