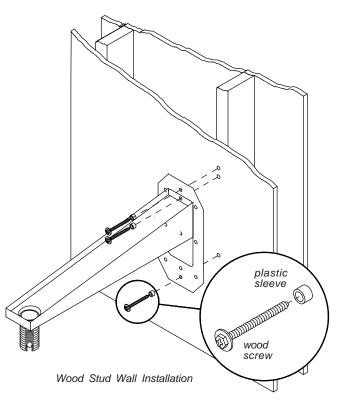

page 1 of 2

Wall Arms include three wood screws and plastic sleeves (left) for attachment to a wood stud wall. For attachment to a concrete wall additional fastener package ACC 210 must be ordered.

128-9503-2 page 2 of 2