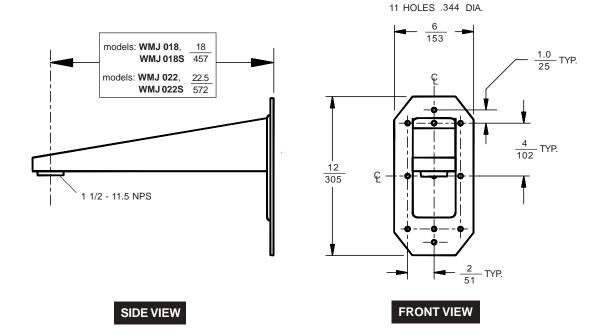

## Architects specifications:

The Wall Arm shall be a Peerless model \_\_\_\_\_ and shall be attached where indicated on the plans. It shall have a 1 1/2 - 11.5 NPS threaded fitting to accept a Peerless flush mount tube. It shall be constructed of 12 and 14 gauge cold rolled steel and finished in black or silver fused epoxy. It shall be U.L. Listed. Assembly and installation shall be done according to the instructions provided by the manufacturer.