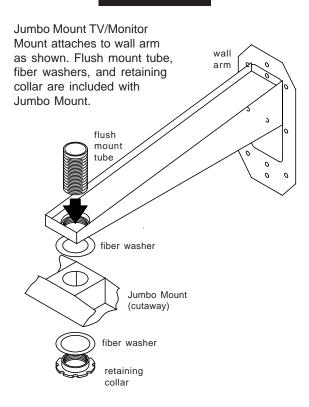

See page 2 for specifications / Jumbo Mount compatibility.





## ASSEMBLY VIEW





## Architects specifications:

The Wall Arm shall be a Peerless model \_\_\_\_\_ and shall be attached where indicated on the plans. It shall have a 1 1/2 - 11.5 NPS threaded fitting to accept a Peerless flush mount tube. It shall be constructed of 12 and 14 gauge cold rolled steel and finished in black or silver fused epoxy. It shall be U.L. Listed. Assembly and installation shall be done according to the instructions provided by the manufacturer.

## TECHNICAL DATA SHEET WALL ARM FOR JUMBO MOUNTS

Peerless Industries, Inc.

3215 W. North Ave. phone: (708) 865-8870 Melrose Park, IL 60160 fax: (708) 865-2941

ISSUED: 3-8-95 SHEET NO:128-9503-2 07-29-04

page 1 of 2





Wall Arms include three wood screws and plastic sleeves (left) for attachment to a wood stud wall. For attachment to