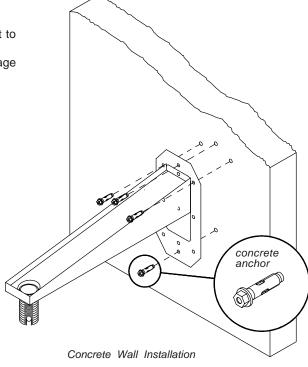

page 1 of 2

Wall Arms include three wood screws and plastic sleeves (left) for attachment to a wood stud wall. For attachment to a concrete wall additional fastener package ACC 210 must be ordered.

128-9503-2 page 2 of 2