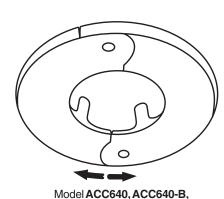

Model ACC640, ACC640-B, ACC640-W Escutcheon Ring visually enhances suspended ceiling installations by covering hole where extension column passes through ceiling tile. Ring is hinged to open, wrap around extension column and snap into place to cover hole in ceiling tile. (Ring is not needed for installations using Suspended Ceiling Plates CMJ450 or CMJ453.)

## ARCHITECTS SPECIFICATIONS

The Escutcheon Ring shall be a Peerless model ACC640, ACC640-B, ACC640-W and is for use with Jumbo Mount extension columns (1.5" threaded pipe). Inside diameter is 1 13/16" (46mm). Outside diameter is 3 5/8" (92mm).