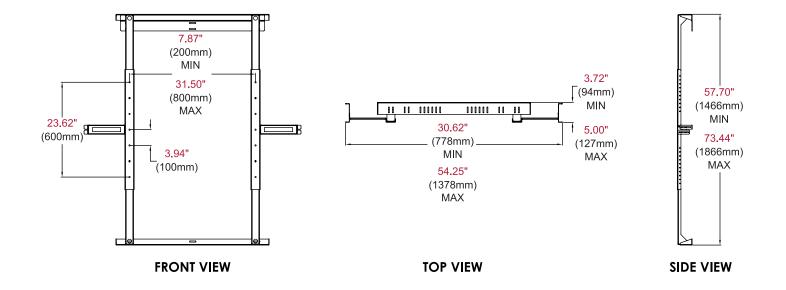

### **Product Specifications**

|          | DIMENSIONS (W x H x D)                                                              | PRODUCT WEIGHT | LOAD CAPACITY   | FINISH      | AVAILABLE COLORS |
|----------|-------------------------------------------------------------------------------------|----------------|-----------------|-------------|------------------|
| IWB680-W | 30.62"-54.25" x 57.70"-73.44"<br>x 3.72"-5.00" (778-1378 x<br>1466-1866 x 94-127mm) | 33lb (15kg)    | 250lb (113.6kg) | Powder Coat | White            |

All dimensions = inch (mm)