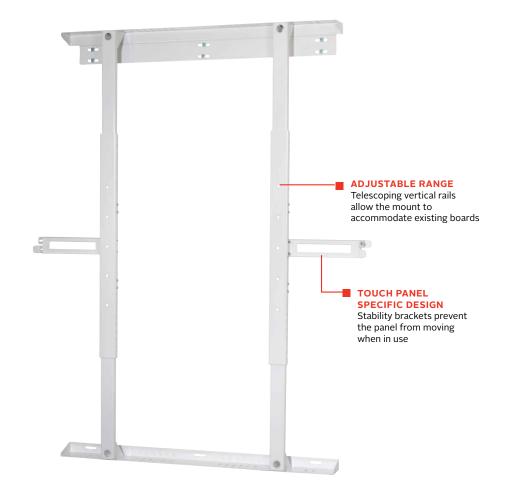

# Over the Chalkboard Interactive Display Mount

FOR 32" TO 80" INTERACTIVE DISPLAYS

The IWB680-W Interactive Display Mount is a cost effective solution to effortlessly add interactive whiteboards to classrooms and boardrooms, completely transforming the learning and communication environment. Installation and adjustment are easy with the telescoping vertical rails, which allow the mount to fit directly over existing whiteboards or chalkboards. As the mainstay of the interactive display, the mount is designed to prevent any movement while in use.

- Fits interactive displays with VESA® mounting patterns up to 800 x 600mm
- Depth adjustability
- Mounts over an existing marker board/chalkboard
- Hook-on design simplifies the installation
- Mounts to wood studs, concrete or cinder-block wall construction