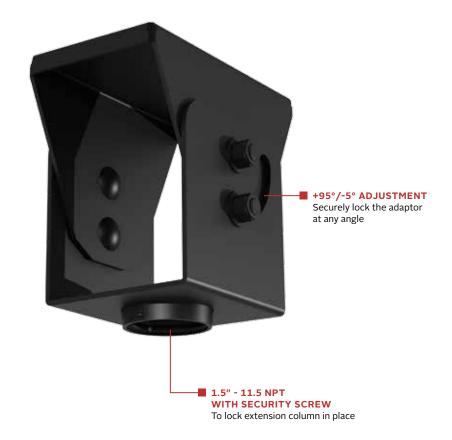

# Heavy Duty Cathedral Ceiling Adaptor

FOR PROJECTORS AND FLAT PANEL DISPLAYS

The Heavy Duty Cathedral Ceiling Adaptor can be used with 1.5"-11.5 NPT extension columns (EXT, AEC models only) to securely mount and support a projector or flat panel display from an angled ceiling. This adaptor offers +95°/-5° of adjustment and includes a security slot for theft resistance. The ACC-CCPHD is a low-profile, secure solution to support nearly any projector or display in an angled ceiling application.

The +95°/-5° tilt provides the ultimate flexibility, allowing displays to be mounted from multiple ceiling angles and even above partial walls (90°).

### **Additional Features**

- +95°/-5° of adjustment
- Compatible with 1.5"-11.5 NPT (38mm) extension columns
- Can be mounted directly to wood studs or concrete
- Includes a security slot for theft resistance