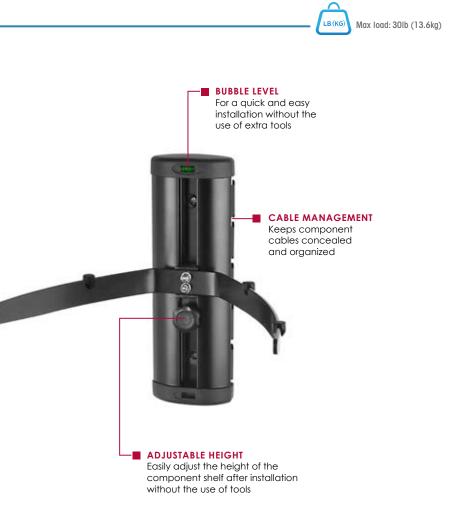

## ESHV10

 Durable aluminum shelf can be adjusted to accommodate AV components of any height

- Cable management system helps keep cables concealed and organized
- Supports up to 30lb
- Bubble level makes for a quick and easy installation

# Single AV Wall Shelf for AV Components

Peerless' versatile AV Wall Shelf provides a simple and aesthetically pleasing solution for placing home entertainment components under the mounted flat panel display. Able to support up to 30 pounds of weight while being mounted on a single stud, the shelf is immensely functional without sacrificing style. This AV Wall Shelf gives ample storage space in a stylish setting for a DVD/BluRay<sup>®</sup> player, Cable/Satellite box, game console or other equipment. Requiring a minimal amount of effort to assemble, this unit is easy to install and even easier on the eyes.