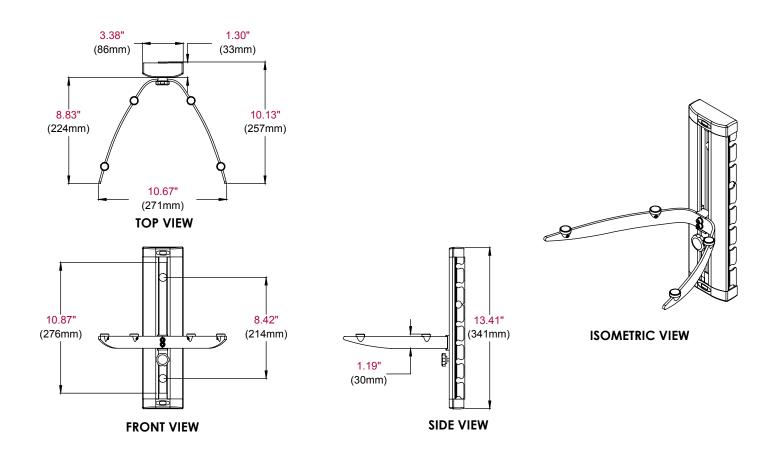

## **Product Specifications**

|        | DIMENSIONS (W x H x D)                          | PRODUCT WEIGHT | LOAD CAPACITY | FINISH         | AVAILABLE COLORS |
|--------|-------------------------------------------------|----------------|---------------|----------------|------------------|
| ESHV10 | 10.67" x 13.41" x 10.13"<br>(271 x 341 x 257mm) | 1.51lb (.68kg) | 30lb (13.6kg) | Powder<br>coat | Gloss Black      |

All dimensions = inch (mm)