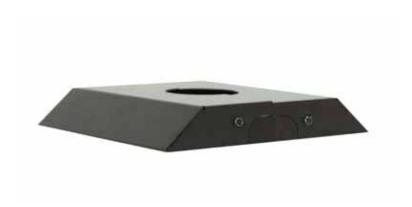

The MOD-ACF Accessory Cover serves as an aesthetic and secure solution for covering the Modular Series Square Ceiling Plate (MOD-CPF).

MOD-ACF(-W)

Accessory Cover for Modular Series Flat Panel Display and Projector Mounts, Square Ceiling Plate (MOD-CPF)