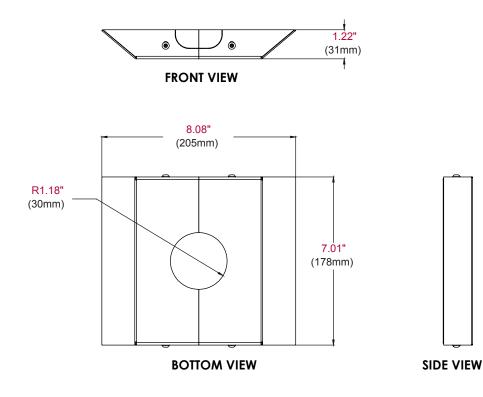

## **Product Specifications**

|             | DIMENSIONS (W x H x D)                      | PRODUCT WEIGHT  | LOAD CAPACITY | FINISH     | AVAILABLE COLORS                |
|-------------|---------------------------------------------|-----------------|---------------|------------|---------------------------------|
| MOD-ACF(-W) | 7.01" x 1.22" x 8.08"<br>(178 x 31 x 205mm) | 1.00lb (0.45kg) | NA            | Power coat | MOD-ACF: Black MOD-ACF-W: White |