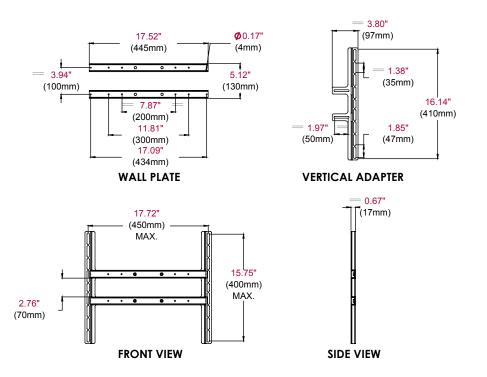

## **Product Specifications**

|         | DIMENSIONS (W X H X D)                        | PRODUCT WEIGHT | LOAD CAPACITY | FINISH         | AVAILABLE COLORS |
|---------|-----------------------------------------------|----------------|---------------|----------------|------------------|
| MOD-UNM | 18.66" x 16.54" x 0.67"<br>(474 x 420 x 17mm) | 3.51lb (1.6kg) | 132lb (60kg)  | Powder<br>coat | Black            |