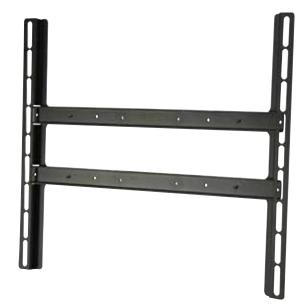

## **Additional Features**

- For 32"-50" flat panel displays
- Universal design accommodates mounting patterns from 110x110 up to 450x400mm
- 132lb (60kg) max weight capacity

**MOD-UNM** 

Large Universal Adaptor for Modular Series Flat Panel Display Mounts