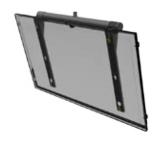

#### For Panasonic TH-85PF12U/TH-85PF12E Flat Panel Screens

For exquisite viewing, Peerless offers the PANA-85CEIL ceiling mount, designed exclusively for the Panasonic 85-inch TH-85PF12U and TH-85PF12E. The tilt and swivel features make it the ultimate choice when mounting the extra-large flat panel screen to the ceiling. A single extension column will hang the screen from the ceiling to a desirable height while also allowing the screen to tilt at 5, 10, 15 or 20 degrees to achieve an optimal viewing angle. A supporting cross tube holds the screen stable while the extension column adds the convenience of a full 360 degrees of swivel for perfect positioning. Installing the TH-85PF12U/E is easy, its use of keyhole slots in the adapter plates allows simple hook-on screen attachment.

Screen size: 85" (216cm)

Max load:300lb (136kg)

Screen can be tilted 5, 10, 15 or 20 degrees

Model Numbers

WARRANTY: Limited 5-year

PANA-85CEIL:

Ceiling Mount for Panasonic TH-85PF12U/TH-85PF12E Flat Panel Screens