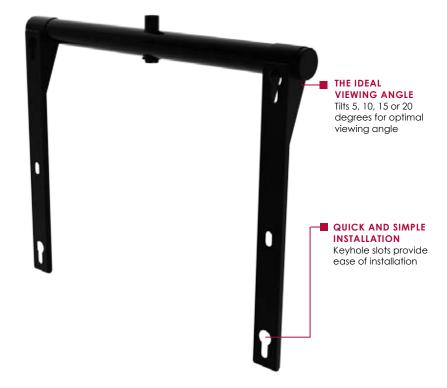

#### **FEATURES**

- Keyhole slots provide ease of installation
- Tilts 5, 10, 15 or 20 degrees for optimal viewing angle
- Swivels 360 degrees

#### For Panasonic TH-85PF12U/TH-85PF12E Flat Panel Screens

For exquisite viewing, Peerless offers the PANA-85CEIL ceiling mount, designed exclusively for the Panasonic 85-inch TH-85PF12U and TH-85PF12E. The tilt and swivel features make it the ultimate choice when mounting the extra-large flat panel screen to the ceiling. A single extension column will hang the screen from the ceiling to a desirable height while also allowing the screen to tilt at 5, 10, 15 or 20 degrees to achieve an optimal viewing angle. A supporting cross tube holds the screen stable while the extension column adds the convenience of a full 360 degrees of swivel for perfect positioning. Installing the TH-85PF12U/E is easy, its use of keyhole slots in the adapter plates allows simple hook-on screen attachment.