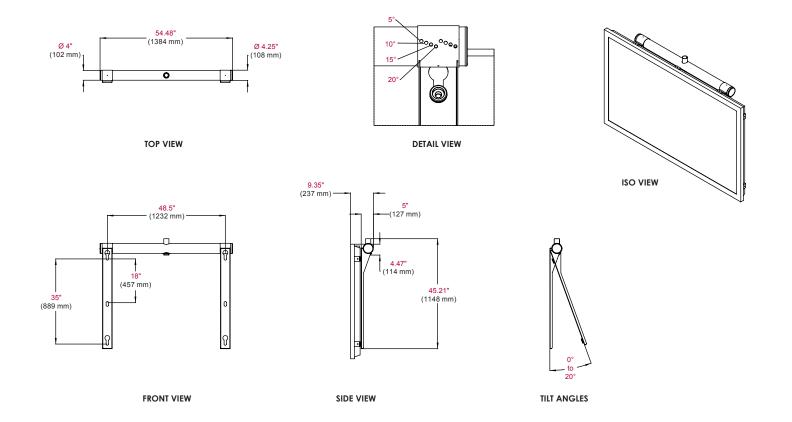

Screen size: 85" (216cm)

Max load:300lb (136kg)

Screen can be tilted 5, 10, 15 or 20 degrees

Model Numbers

WARRANTY: Limited 5-year

PANA-85CEIL:

Ceiling Mount for Panasonic TH-85PF12U/TH-85PF12E Flat Panel Screens

#### **Product Specifications**

|             | DIMENSIONS (W x H x D)                        | PRODUCT WEIGHT | LOAD CAPACITY | FINISH         | AVAILABLE COLORS |
|-------------|-----------------------------------------------|----------------|---------------|----------------|------------------|
| PANA-85CEIL | 54.0" x 43.0" x 5.0"<br>(1372 x 1092 x 127mm) | 33lb (15kg)    | 300lb (136kg) | Powder<br>coat | Matte black      |

All dimensions = inch (mm)