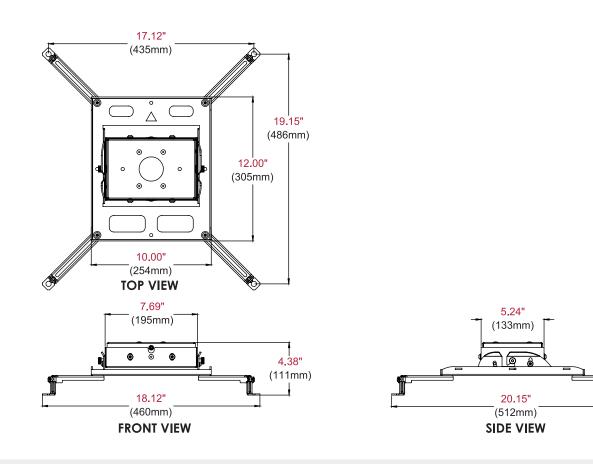

### **Product Specifications**

|        | DIMENSIONS (W x H x D)                         | PRODUCT WEIGHT  | LOAD CAPACITY  | FINISH      | AVAILABLE COLORS |
|--------|------------------------------------------------|-----------------|----------------|-------------|------------------|
| PJR125 | 18.12" x 4.38" x 20.15"<br>(460 x 111 x 512mm) | 7.25lb (3.29kg) | 125lb (56.7kg) | Powder Coat | Black            |