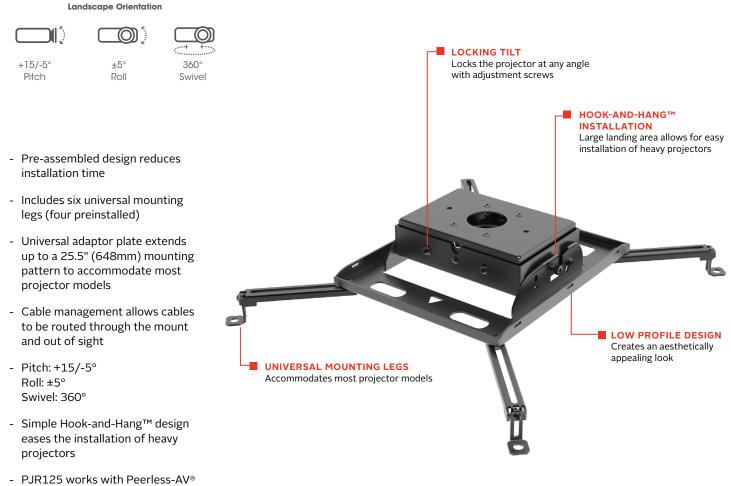

# Heavy Duty Universal Projector Mount FOR PROJECTORS UP TO 125LB (56.7KG)

Peerless-AV's Heavy Duty Universal Projector Mount is the perfect mounting solution for heavy, laser projectors up to 125lb. The Hook-and-Hang<sup>™</sup> feature provides a large landing area when securing a projector to the mount. The tilt, roll and swivel features are all lockable to prevent even the smallest shift of the image. Six universal legs provide additional support for projectors with more than four mounting holes and are completely adjustable.