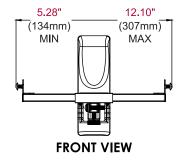

### **Product Specifications**

|       | DIMENSIONS (W x H x D)                                   | PRODUCT WEIGHT  | LOAD CAPACITY | FINISH   | AVAILABLE COLORS |
|-------|----------------------------------------------------------|-----------------|---------------|----------|------------------|
| SPK26 | 5.91"-11.02" x 8.27" x 12.28"<br>(150-280 x 210 x 312mm) | 4.30lb (1.95kg) | 26lb (12kg)   | Textured | Black            |

All dimensions = inch (mm)