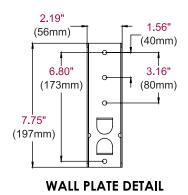

### **Product Specifications**

|       | DIMENSIONS (W x H x D)                                   | PRODUCT WEIGHT  | LOAD CAPACITY | FINISH   | AVAILABLE COLORS |
|-------|----------------------------------------------------------|-----------------|---------------|----------|------------------|
| SPK26 | 5.91"-11.02" x 8.27" x 12.28"<br>(150-280 x 210 x 312mm) | 4.30lb (1.95kg) | 26lb (12kg)   | Textured | Black            |

All dimensions = inch (mm)