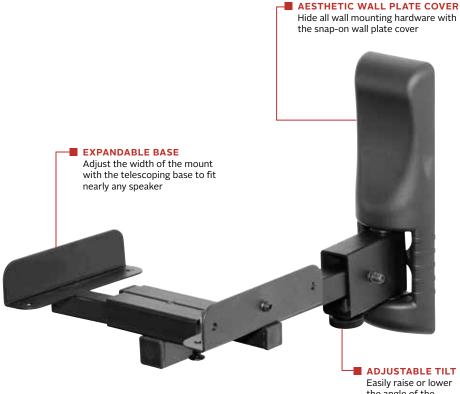

### Additional Features

- Single Wood Stud / Concrete / Cinder Block Installation
- Designed for any bookshelf speaker including speakers without threaded inserts or keyhole slots
- Each mount supports up to 26lb (12kg)
- Adjust the tilt of your speaker up to +12°/-20°, or swivel the speaker left or right up to ±35°
- Aesthetic wall plate cover hides the mounting hardware
- Double sided adhesive foam pads reduce vibration and prevent shifting of the speaker
- Sturdy mount design is made from steel with scratch resistant powder coat paint

the angle of the speaker by adjusting the thumb screw

Speaker mount shown with 5" x 7" (127 X 178mm) bookshelf speaker