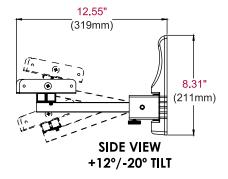

### Additional Features

- Single Wood Stud / Concrete / Cinder Block Installation
- Designed for any bookshelf speaker including speakers without threaded inserts or keyhole slots
- Each mount supports up to 26lb (12kg)
- Adjust the tilt of your speaker up to +12°/-20°, or swivel the speaker left or right up to ±35°
- Aesthetic wall plate cover hides the mounting hardware
- Double sided adhesive foam pads reduce vibration and prevent shifting of the speaker
- Sturdy mount design is made from steel with scratch resistant powder coat paint

the angle of the speaker by adjusting the thumb screw

Speaker mount shown with 5" x 7" (127 X 178mm) bookshelf speaker