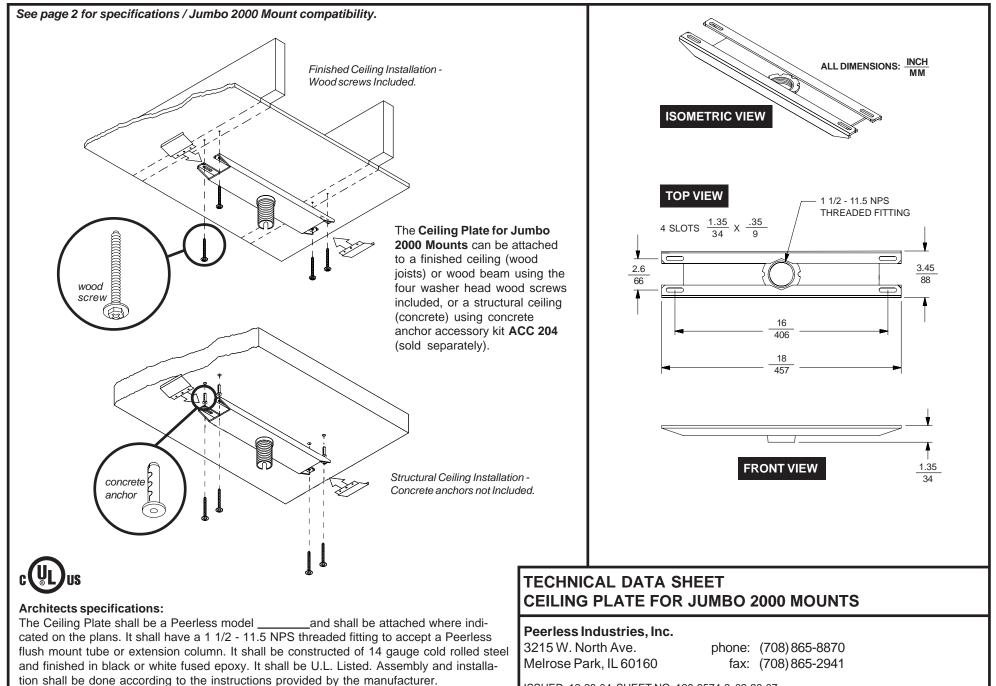

ISSUED: 12-28-04 SHEET NO: 128-9574-2 02-28-07

Jumbo 2000 Mount attaches to ceiling plate CMJ 470 or CMJ 470W with flush mount tube or extension column. Flush mount tube is included with Jumbo 2000 Mount. Various

lengths of extension columns are available. Adjustable length extension columns are also available.

The ceiling to which the ceiling plate is

attached must be capable of carrying four times the combined weight of all components (Jumbo 2000 Mount, extension column, etc.) and equipment (monitor, VCR, etc.).

| CEILING PLATE FOR JUMBO 2000 MOUNTS-SPECIFICATIONS                    |                    |                    |                                                                                                                                                                                                  |  |  |
|-----------------------------------------------------------------------|--------------------|--------------------|--------------------------------------------------------------------------------------------------------------------------------------------------------------------------------------------------|--|--|
| Model<br>Numbers                                                      | Max. Load Capacity |                    |                                                                                                                                                                                                  |  |  |
|                                                                       | Concrete           | Wood               | Compatible Jumbo 2000 Mount Models                                                                                                                                                               |  |  |
| CMJ 470<br>CMJ 470W                                                   | 300 lb<br>(137 kg) | 300 lb<br>(137 kg) | JMC 2630, JMC 2630S, JMC 2640, JMC 2640S, JMC 2640D, JMC 2640DS, JMC 2650, JMC 2650S, JMC 2650DS, JMC 2655S, JMC 2655S, JMC 2660, JMC 2660S, JMC 2665S, JMC 2670, JMC 2670S, JMC 2675, JMC 2675S |  |  |
| WARNING: WEIGHT OF TV or MONITOR NOT TO EXCEED MAXIMUM LOAD CAPACITY! |                    |                    |                                                                                                                                                                                                  |  |  |