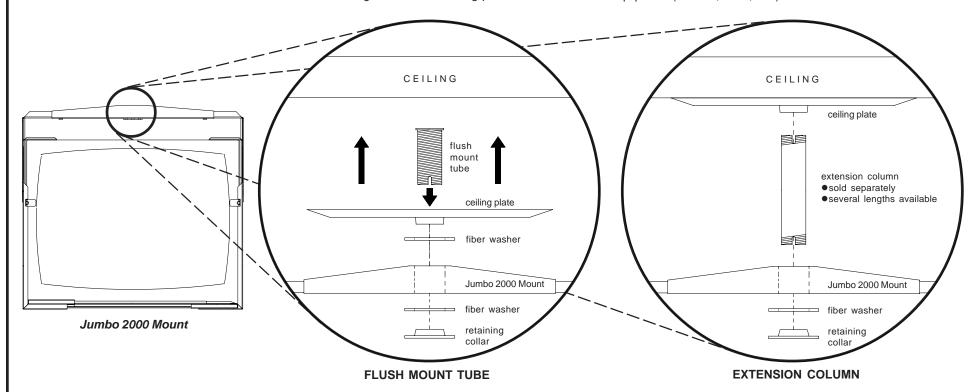

ISSUED: 12-28-04 SHEET NO: 128-9574-2 02-28-07

Jumbo 2000 Mount attaches to ceiling plate CMJ 470 or CMJ 470W with flush mount tube or extension column. Flush mount tube is included with Jumbo 2000 Mount. Various

lengths of extension columns are available. Adjustable length extension columns are also available.

The ceiling to which the ceiling plate is

attached must be capable of carrying four times the combined weight of all components (Jumbo 2000 Mount, extension column, etc.) and equipment (monitor, VCR, etc.).