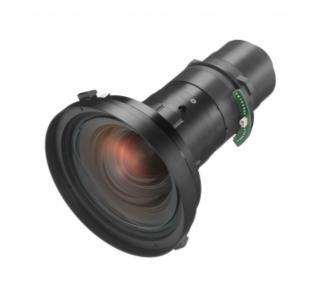

# **VPLL-3007**

**Projection Lens for the VPL-F Series** 

### Overview

Short focus zoom lens

Throw ratio

0.65:1 (WUXGA)

VPLL-3007

## **Technical Specifications**

| Specifications                  |                                                                        |  |
|---------------------------------|------------------------------------------------------------------------|--|
| Throw ratio                     | 0.65:1 (WUXGA)                                                         |  |
| <ul><li>Zoom / Focus</li></ul>  | - / Manual                                                             |  |
| <ul><li>Lens shift</li></ul>    | Vertical: Upward 10% to Downward 5%<br>Horizontal: Right 4% to Left 4% |  |
| <ul><li>Aperture</li></ul>      | f/1.75                                                                 |  |
| <ul> <li>Screen size</li> </ul> | 60" to 300"                                                            |  |
| <ul><li>Dimensions</li></ul>    | W 150 x H 150 x D 222 mm                                               |  |
| Mass                            | 1.7 kg                                                                 |  |