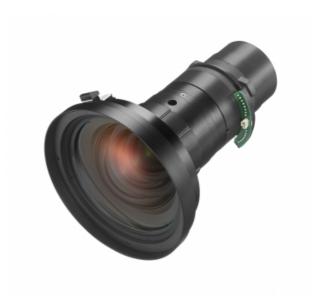

# **VPLL-Z3009**

Short focus zoom lens

#### Overview

Short focus zoom lens

Throw ratio

0.85:1 to 1.0:1 (WUXGA)

VPLL-Z3009 1

## **Technical Specifications**

| Specifications               |                                                                          |  |
|------------------------------|--------------------------------------------------------------------------|--|
| Throw ratio                  | 0.85:1 to 1.0:1 (WUXGA)                                                  |  |
| Zoom / Focus                 | Manual / Manual                                                          |  |
| • Lens shift                 | Vertical: Upward 50% to Downward 5%<br>Horizontal: Right 24% to Left 24% |  |
| Aperture                     | f/1.85 to 2.1                                                            |  |
| Screen size                  | 60" to 300"                                                              |  |
| <ul><li>Dimensions</li></ul> | W 150 x H 150 x D 217 mm                                                 |  |
| Mass                         | 1.7 kg                                                                   |  |