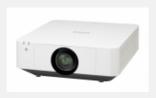

.34:1 to 3.19:1 (WUXGA)                                                 |
| Zoom / Focus                 | Powered / Powered                                                        |
| • Lens shift                 | Vertical: Upward 60% to Downward 5%<br>Horizontal: Right 32% to Left 32% |
| Aperture                     | f/2.00 to 2.30                                                           |
| Screen size                  | 40" to 600"                                                              |
| <ul><li>Dimensions</li></ul> | W 97 x H 105 x D 177 mm                                                  |
| • Mass                       | 1.2 kg                                                                   |

VPLL-Z3024 2



### **Compatible Products**

## **Installation Projectors**



#### VPL-FHZ60

5,000 lumens WUXGA laser light source projector



#### VPL-FHZ65

6,000 lumens WUXGA laser light source projector