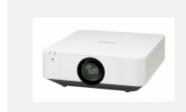

|
| Zoom / Focus                 | Powered / Powered                                                        |
| • Lens shift                 | Vertical: Upward 60% to Downward 5%<br>Horizontal: Right 32% to Left 32% |
| Aperture                     | f/2.00 to 2.30                                                           |
| Screen size                  | 40" to 600"                                                              |
| <ul><li>Dimensions</li></ul> | W 97 x H 105 x D 177 mm                                                  |
| • Mass                       | 1.2 kg                                                                   |

VPLL-Z3024 2



### **Compatible Products**

## **Installation Projectors**



#### VPL-FHZ60

5,000 lumens WUXGA laser light source projector



#### VPL-FHZ65

6,000 lumens WUXGA laser light source projector