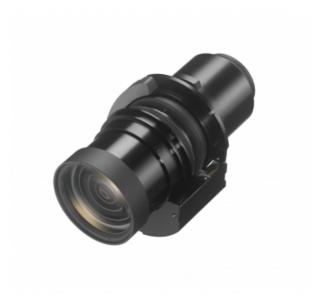

# **VPLL-Z3024**

**Projection Lens for the VPL-F Series** 

### Overview

Middle focus zoom lens

Throw ratio

2.34:1 to 3.19:1 (WUXGA)

VPLL-Z3024

## **Technical Specifications**

| Specifications               |                                                                          |
|------------------------------|--------------------------------------------------------------------------|
| Throw ratio                  | 2.34:1 to 3.19:1 (WUXGA)                                                 |
| Zoom / Focus                 | Powered / Powered                                                        |
| • Lens shift                 | Vertical: Upward 60% to Downward 5%<br>Horizontal: Right 32% to Left 32% |
| Aperture                     | f/2.00 to 2.30                                                           |
| Screen size                  | 40" to 600"                                                              |
| <ul><li>Dimensions</li></ul> | W 97 x H 105 x D 177 mm                                                  |
| • Mass                       | 1.2 kg                                                                   |