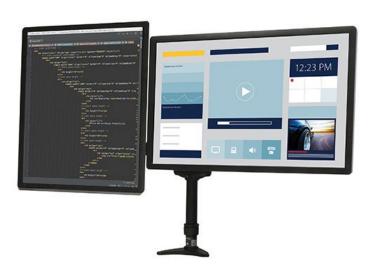

## **Wide Range of Motion for Optimum Viewing**

The dual articulating monitor arms offer a wide range of motion on several axes, giving you the freedom to place your displays side-by-side and adjust the viewing angle. Tilt your monitors +/-90 degrees and pan +/-90 degrees for ideal viewing. For viewing longer pages or blocks of code without scrolling, the dual monitor arm also supports landscape to portrait display rotation for either monitor.

## **Create a More Ergonomic Workspace**

Mounting your displays on a dual monitor arm above the desk surface enables you to adjust your display height, position and viewing angles easily for an ergonomic work environment. Work in comfort, and reclaim valuable workspace on your desk or table.

### **Applications**

- Mount two displays to your desk or table, using the desk clamp or grommet hole mount
- Set up two displays with easy adjustment for multi-user workstations
- Rotate displays to portrait orientation for web design and coding