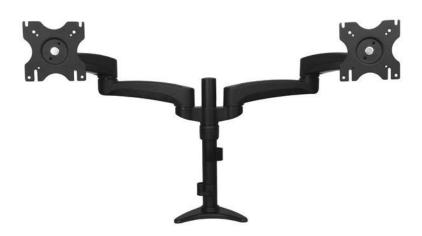

# **Desk-Mount Dual Monitor Arm - Articulating**

Product ID: ARMDUAL

Enhance productivity while freeing up space. This desk mount dual monitor arm lets you mount two VESA (75x75, 100x100) displays to your desk or table, with extension, tilt, pan, swivel, pivot and height adjustments.

## **Wide Range of Motion for Optimum Viewing**

The dual articulating monitor arms offer a wide range of motion on several axes, giving you the freedom to place your displays side-by-side and adjust the viewing angle. Tilt your monitors +/-90 degrees and pan +/-90 degrees for ideal viewing. For viewing longer pages or blocks of code without scrolling, the dual monitor arm also supports landscape to portrait display rotation for either monitor.

The dual monitor mount supports two VESA mount (75x75, 100x100) displays up to 24", with a maximum weight capacity of 30lbs (13.6kg) per arm. The computer monitor mount holds your displays with ease, and integrates a cable management channel to keep things neat.