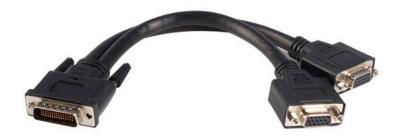

## 8in LFH 59 Male to Dual Female VGA DMS 59 Cable

Product ID: DMSVGAVGA1

This DMS 59 to dual VGA Y cable allows you to break out one LFH 59 or LFH 60 (DMS 59 and DMS 60) connection on Matrox Qid, nVidia Quadro, and PNY Quadro graphics cards into two high density DB15 female connectors, letting you connect two VGA monitors for a cost-effective dual monitor solution.

Expertly designed and constructed of only high quality materials, the DMSVGAVGA1 DMS 59 to dual VGA Y cable is backed by our Lifetime Warranty.

Equivalent Part numbers: HP: GS567AA, GS567AAR

PNY: 91004085-T

## **Features**

• Connect a LFH/DMS 59 equipped graphics card to 2 VGA monitors

## **Data Sheet**

|                             | Warranty                  | Lifetime                                            |
|-----------------------------|---------------------------|-----------------------------------------------------|
| Hardware                    | Connector Plating         | Nickel                                              |
| Connector(s)                | Connector A               | 1 - DMS-59 (59 pin) Male                            |
|                             | Connector B               | 2 - VGA (15 pin, High Density D-Sub) Female         |
| Physical<br>Characteristics | Cable Length              | 8 in [203.2 mm]                                     |
|                             | Color                     | Black                                               |
|                             | Product Length            | 8 in [203.2 mm]                                     |
|                             | Weight of Product         | 4.2 oz [119 g]                                      |
| Packaging<br>Information    | Package Height            | 0.6 in [16 mm]                                      |
|                             | Package Length            | 11.4 in [29 cm]                                     |
|                             | Package Width             | 5.7 in [14.5 cm]                                    |
|                             | Shipping (Package) Weight | 4.4 oz [126 g]                                      |
| What's in the Box           | Included in Package       | 1 - 8in LFH 59 Male to Dual Female VGA DMS 59 Cable |