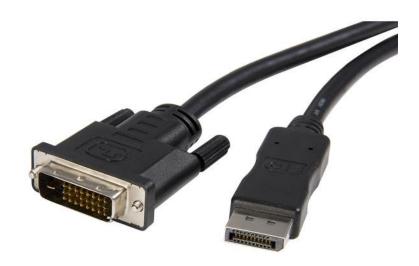

# 10 ft DisplayPort to DVI Video Adapter Converter Cable - M/M

Product ID: DP2DVIMM10

The DP2DVIMM10 DisplayPort to DVI (M-M) Video Converter Cable lets you connect a DVI capable display to a DisplayPort video card/source using a single cable. The cable provides a connection distance of 10ft and features a male DVI connector and a male DisplayPort connector.

DP2DVIMM10 is a passive adapter cable that requires a DP++ port (DisplayPort++), meaning that DVI and HDMI signals can also be passed through the port.

Backed by a StarTech.com 3-year warranty and free lifetime technical support.

### **Data Sheet**

|                                 | Warranty                    | 3 Years                                                             |
|---------------------------------|-----------------------------|---------------------------------------------------------------------|
| Hardware                        | Active or Passive Adapter   | Passive                                                             |
|                                 | Adapter Style               | Cable Adapters                                                      |
|                                 | Audio                       | No                                                                  |
|                                 | Cable Jacket Type           | PVC - Polyvinyl Chloride                                            |
|                                 | Connector Plating           | Nickel                                                              |
| Performance                     | Maximum Cable Length        | 10 ft [3 m]                                                         |
|                                 | Maximum Digital Resolutions | 1920x1200 / 1080p                                                   |
| Connector(s)                    | Connector A                 | 1 - DisplayPort (20 pin) Male                                       |
|                                 | Connector B                 | 1 - DVI-D (25 pin) Male                                             |
| Special Notes /<br>Requirements | Note                        | DP++ (DisplayPort++) port required from video card or video source. |
| Physical<br>Characteristics     | Cable Length                | 10 ft [3 m]                                                         |
|                                 | Color                       | Black                                                               |
|                                 | Product Height              | 0 in [0 cm]                                                         |
|                                 | Product Length              | 10 ft [3 m]                                                         |
|                                 | Product Width               | 0 in [0 mm]                                                         |
|                                 | Weight of Product           | 8.7 oz [246 g]                                                      |
| Packaging<br>Information        | Package Height              | 0.6 in [14 mm]                                                      |
|                                 | Package Length              | 13 in [33 cm]                                                       |
|                                 | Package Width               | 10 in [25.5 cm]                                                     |
|                                 | Shipping (Package) Weight   | 9.5 oz [269 g]                                                      |
| What's in the Box               | Included in Package         | 1 - 10 ft DisplayPort to DVI Video Adapter Converter Cable - M/M    |