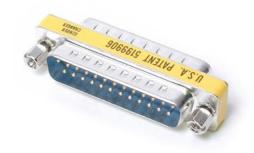

## **DB25 Slimline Gender Changer M/M**

Product ID: GC25SM

Our Slimline DB25M to DB25M Gender Changer converts a 25-pin female port to a 25-pin male port connector. Backed by lifetime warranty.

## **Applications**

- Converts a 25 pin female port to a 25 pin male port
- Low Profile