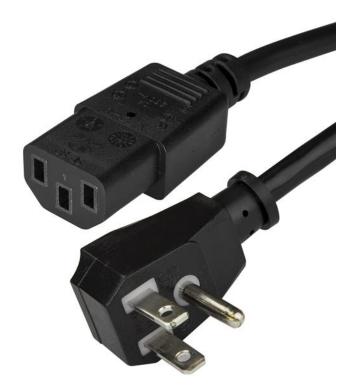

# Power Cord - Flat NEMA 5-15P to C13 - 6 ft.

Product ID: PXTF1016

This NEMA 5-15P to C13 power cord features a flat low-profile plug that sits flush against the outlet on your power strip, surge protector or wall outlet. The flush connection saves space and helps to avoid blocking other open outlets.

The power supply cord is constructed of top quality materials, and designed to provide a durable, longlasting connection to your peripheral devices. It makes a suitable replacement for worn out or missing computer, monitor or printer power cords.

## Features

- Rated to carry 125V at 10A
- Guaranteed reliability

www.startech.com 1 800 265 1844

Hard-to-find made easy\*

**Data Sheet** 

|                                 | Warranty                  | Lifetime                                 |
|---------------------------------|---------------------------|------------------------------------------|
| Hardware                        | Cable Type                | SVT                                      |
|                                 | Number of Conductors      | 3                                        |
| Connector(s)                    | Connector A               | 1 - NEMA 5-15 Power (North America) Plug |
|                                 |                           | 1 - IEC 60320 C13 Power Receptacle       |
| Special Notes /<br>Requirements | Note                      | UL Listed                                |
| Power                           | Input Current             | 10 A                                     |
|                                 | Input Voltage             | 125 AC                                   |
| Physical<br>Characteristics     | Cable Length              | 6 ft [1.8 m]                             |
|                                 | Color                     | Black                                    |
|                                 | Connector Style           | Flat to Straight                         |
|                                 | Product Height            | 1.6 in [41 mm]                           |
|                                 | Product Length            | 6 ft [1.8 m]                             |
|                                 | Product Weight            | 5.4 oz [153 g]                           |
|                                 | Product Width             | 1 in [26 mm]                             |
|                                 | Wire Gauge                | 18 AWG                                   |
| Packaging<br>Information        | Shipping (Package) Weight | 5.6 oz [159 g]                           |
| What's in the Box               | Included in Package       | 1 - NEMA 5-15P to C13 power cord         |