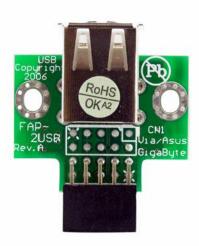

## 2 Port USB Motherboard Header Adapter

Product ID: USBMBADAPT2

This USB A to USB Motherboard 4-Pin Header plugs directly into a motherboard USB header, providing two standard USB A female ports.

A cost-effective solution for any application requiring internal USB 2.0 female ports, including using a bootable USB flash drive as a SSD or collecting data in embedded applications.

## **Data Sheet**

|                          | Warranty                  | Lifetime                                    |
|--------------------------|---------------------------|---------------------------------------------|
| Connector(s)             | Connector Type(s)         | 1 - IDC (10 pin, Motherboard Header) Female |
|                          |                           | 2 - USB Type-A (4 pin) USB 2.0 Female       |
| Packaging<br>Information | Package Height            | 9.1 in [23 cm]                              |
|                          | Package Length            | 4.9 in [12.5 cm]                            |
|                          | Package Width             | 0.8 in [20 mm]                              |
|                          | Shipping (Package) Weight | 0.1 lb [0 kg]                               |
| What's in the Box        | Included in Package       | 1 - 2 Port USB Motherboard Header Adapter   |