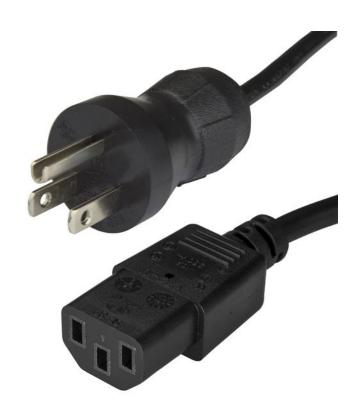

# Hospital-Grade Power Cord - NEMA 5-15P to C13 - 3 ft.

Product ID: PXTMG1013

This NEMA 5-15P to C13 power cord features a hospital-grade plug that lets you connect your computer, monitor or other lab equipment to a hospital-grade AC power outlet.

The NEMA 5-15P-HG plug has been tested to UL and CSA standards in order to protect patients and medical staff against faulty ground connections that can be caused by frequent and abrupt connects and disconnects.

The power cord is built to withstand the demands of a hospital environment and is a dependable and safe replacement for worn out or missing power cords.

The PXTMG1013 is backed by a StarTech.com lifetime warranty for guaranteed reliability.

#### **Features**

- Hospital-grade NEMA-5-15P plug marked with the Green Dot
- Safe for use in hospitals and medical environments
- Tested to UL 817 and CAN/CSA C22.2 no. 21-14
- Dependable replacement or spare computer power cord
- Rated to carry 125V at 10A

### **Data Sheet**

|                                 | Warranty                  | Lifetime                                 |
|---------------------------------|---------------------------|------------------------------------------|
| Hardware                        | Cable Type                | SVT                                      |
|                                 | Number of Conductors      | 3                                        |
| Connector(s)                    | Connector A               | 1 - NEMA 5-15 Power (North America) Plug |
|                                 | Connector B               | 1 - IEC 60320 C13 Power Receptacle       |
| Special Notes /<br>Requirements | Note                      | UL Listed                                |
| Power                           | Input Current             | 10 A                                     |
|                                 | Input Voltage             | 125 AC                                   |
| Physical<br>Characteristics     | Cable Length              | 3 ft [0.9 m]                             |
|                                 | Color                     | Black                                    |
|                                 | Connector Style           | Straight                                 |
|                                 | Product Height            | 1.3 in [32 mm]                           |
|                                 | Product Length            | 3 ft [0.9 m]                             |
|                                 | Product Weight            | 4.1 oz [116 g]                           |
|                                 | Product Width             | 1.3 in [32 mm]                           |
|                                 | Wire Gauge                | 18 AWG                                   |
| Packaging<br>Information        | Shipping (Package) Weight | 4.3 oz [122 g]                           |
| What's in the Box               | Included in Package       | 1 - NEMA 5-15P to C13 power cord         |