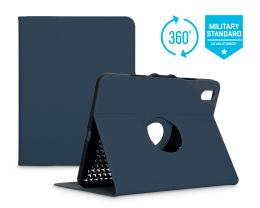

## **VERSAVU® CASE**

Patented 360° rotation creates virtually any positioning option and transitions smoothly between portrait and landscape view.

- THZ935GL Black
- THZ93502GL Blue
- THZ93507GL Purple