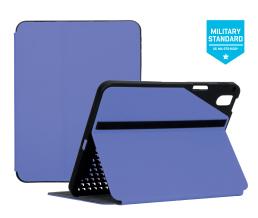

### CLICK-IN™ CASE

Simple, stylish case that features custom moulded tray for enhanced protection and elastic strap closure for secure travel.

- THZ932GL Black
- THZ93207GL Purple