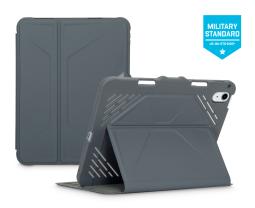

### PRO-TEK™ CASE

This structured case features a flexible tray with wrap-around bezel and reinforced corners to ward off bumps and dings.

- THZ934GL Black
- THZ93402GL Blue