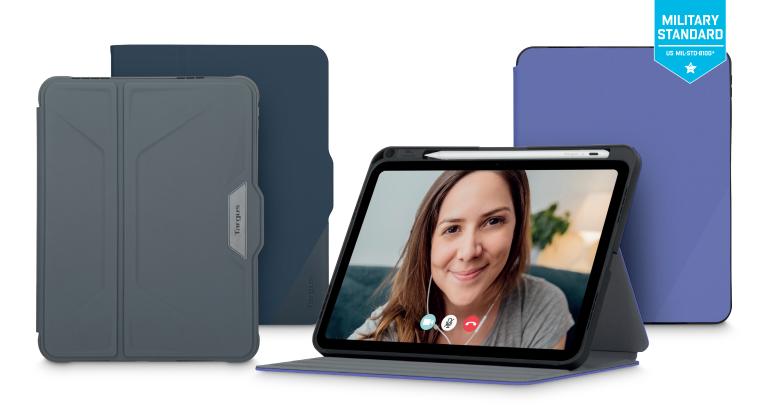

# Targus Our NEW iPad Case Family

# Cases for iPad® (10th Gen) 10.9"

## **VERSAVU® CASE**

Patented 360° rotation creates virtually any positioning option and transitions smoothly between portrait and landscape view.

- THZ935GL Black
- THZ93502GL Blue
- THZ93507GL Purple

### PRO-TEK™ CASE

This structured case features a flexible tray with wrap-around bezel and reinforced corners to ward off bumps and dings.

- THZ934GL Black
- THZ93402GL Blue

### CLICK-IN™ CASE

Simple, stylish case that features custom moulded tray for enhanced protection and elastic strap closure for secure travel.

- THZ932GL Black
- THZ93207GL Purple