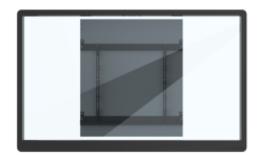

## Product **Description**

BalanceBox 650-180 Wall Mount for 207.2-372.6lbs (650-180+ VESA), Whiteboard Surface Wings Compatible, Balancebox p/n: 484A09+481A70, 25.60" height adjustable distance. For more information and downloads, please refer to **Balancebox's website**.