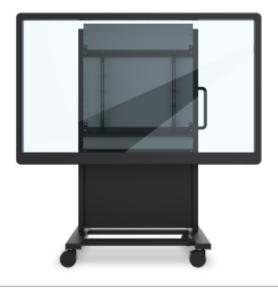

# Product **Description**

BalanceBox 650-80 Mobile Cart for 75-154.3lbs (650-80 + VESA + Wheel Base), Balancebox p/n: 484A07+481A70+481A50, 25.60" height adjustable distance. For more information and downloads, please refer to **Balancebox's website**.