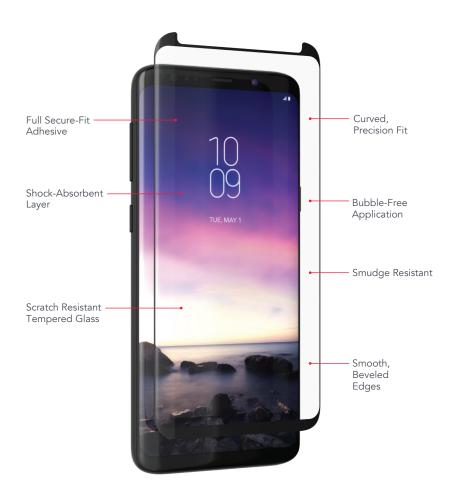

#### CURVED, CASE-FRIENDLY FIT

Meticulously curved edges offer a precise, case-friendly fit.

### ULTRA SMOOTH SURFACE

The silky smooth tempered glass feels just like your phone's original screen.

## FULL, SECURE-FIT ADHESIVE

The shock-absorbent adhesive covers the entire screen ensuring remarkable touch sensitivity.

### **Key Selling Points**

- Glass Curve Elite adheres fully to the entire screen ensuring it remains responsive to every tap and swipe.
- A shock-absorbent layer provides additional protection without sacrificing touch sensitivity.
- The curved edges are cut precisely to protect every inch of your screen.
- Durable tempered glass protects your screen from scratches, scrapes, and shatter damage.
- The oil-resistant finish prevents fingerprints from accumulating and helps keep your screen looking pristine.