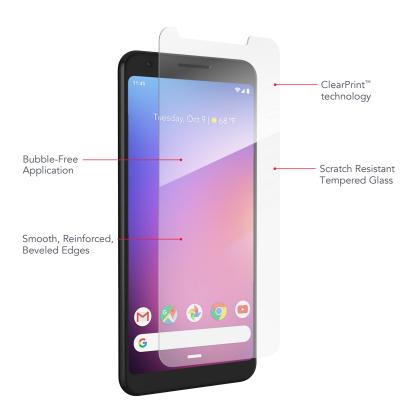

#### SMUDGE-FREE SCREEN

ClearPrint™ disperses oil from fingerprints making them nearly invisible.

### SMOOTH, SILKY FEEL

Feels just as smooth and silky as your phone's original screen.

## EASY, BUBBLE-FREE APPLICATION

EZ Apply® tabs, an installation tray, and a rubber install mat make application simple and accurate.

### **Key Selling Points**

- Increased strength, durability, and scratch-resistance come from our ion exchange technology which improves surface compression.
- ClearPrint™ is a revolutionary oil-dispersing treatment, exclusive to Glass Elite, that makes fingerprints nearly invisible.
- TThe reinforced edges prevent chips and cracks from starting and spreading.
- Glass Elite preserves your screen's touch sensitivity so that it responds to every tap and swipe.
- The beveled edges of the Glass Elite screen protection disappear onto your phone's screen.