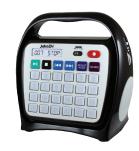

- Translucent Button Covers (to make Custom Paper Button Covers)
- Playback Regular CD
- Talkover Mic Feature / Karaoke
- 4GB Built-in Memory

| Juke24 Item<br>Number | Juke24<br>Color |
|-----------------------|-----------------|
| J22RCS1PK             | Pink            |
| J22RCS1SB             | Black and Gray  |
| J22RCS1YR             | Red and Yellow  |