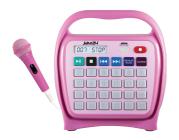

- Translucent Button Covers (to make Custom Paper Button Covers)
- Playback Regular CD
- Talkover Mic Feature / Karaoke
- 4GB Built-in Memory

| Juke24 Item<br>Number | Juke24<br>Color |
|-----------------------|-----------------|
| J22RCS1PK             | Pink            |
| J22RCS1SB             | Black and Gray  |
| J22RCS1YR             | Red and Yellow  |