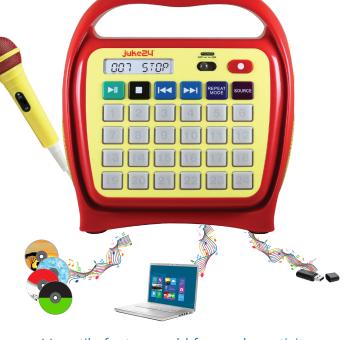

## juke24<sup>™</sup>

Load your favorite audio to play anytime, anywhere, at the push of a button!

## Juke24

Meet Juke24<sup>TM</sup>, the amazing, portable, patent pending, digital jukebox that lets you listen to your favorites, at the touch of a button, as often as you want!

Simply load up to 48 hours of any music or audio from CD, computer, smartphone, laptop or flash drive, even read and record songs, poems or books to listen to, anytime.

For the wannabe rockstars, load up all the rock anthems through the decades. Obsessed with Broadway? Load up all the soundtracks you want! Need to appease the kids? Load up their favorites and put them in control of pushing buttons. They can even sing-along!

Easily upload content to as many of the 24 buttons as you like, then create and insert button artwork for easy recall. We've even created a free iPhone app to make creating button artwork fun and quick!

And, since button artwork is created by you, it's easily used by both young and old, no computer programming skills needed!

Built tough to withstand the rigors of daily use, Juke24™ comes with built-in 4 GB of memory, has a back-loading CD player, karaoke function with talkover mic for sing-along, built-in speakers, digital display and translucent button covers.