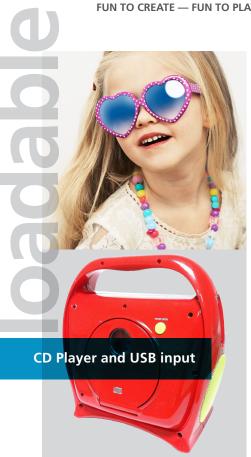

FUN TO CREATE — FUN TO PLAY — FUN TO SHARE!

Versatile features add fun and creativity, fostering learning and imagination

## Specifications

- 24 Programmable Press and Play Buttons
- Record from any of the following sources and program to any of the 24 buttons: CD, Aux In, MIC in, USB Key and PC Link via USB port
- Digital Display
- Built-in MP3 Digital Recorder
- Built-in Side Speakers
- Back-Loading CD Player
- AC/DC Adapter / 6 C Batteries (not included)
- Volume Control Dial
- On/Off Button / Key Lock (Hold)
- \*Patent Pending.